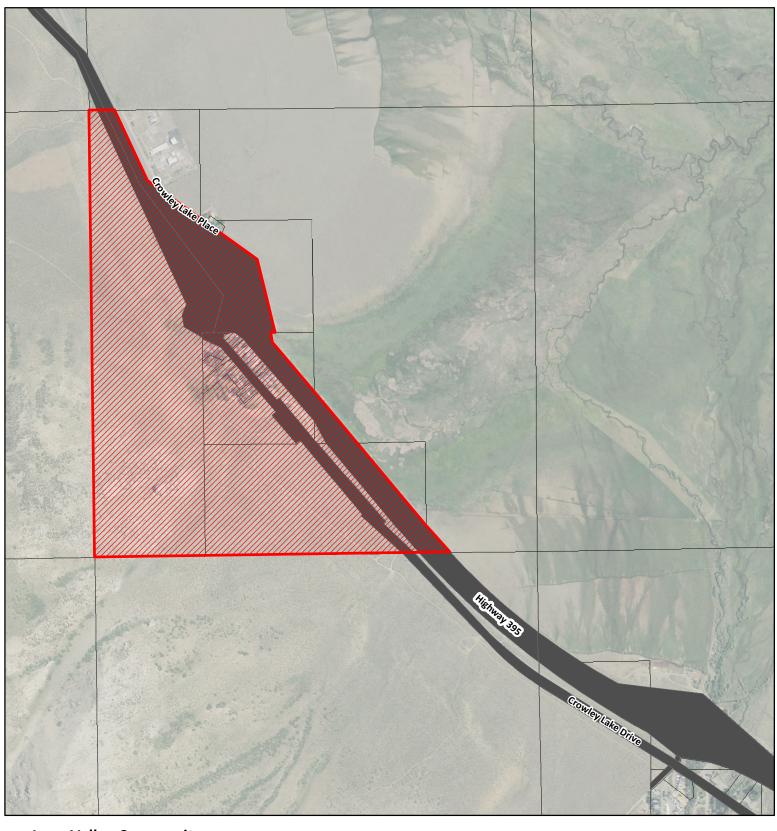

PO Box 7657 Mammoth Lakes, CA 93546 (760) 924-1819 gis.mono.ca.gov

NOTE: California Fish & Game Code §3004 prohibits any person, other than the owner, person in possession of the premises, or a person having the express permission of the owner or person in possession of the premises, to hunt or to discharge while hunting, any firearm or other deadly weapon within 150 yards of any occupied dwelling house, residence, or other building or any barn or other outbuilding used in connection therewith. Furthermore, it is unlawful for any person to intentionally discharge any firearm or release any arrow or crossbow bolt over or across any public road or other established way open to the public, in an unsafe and reckless manner.