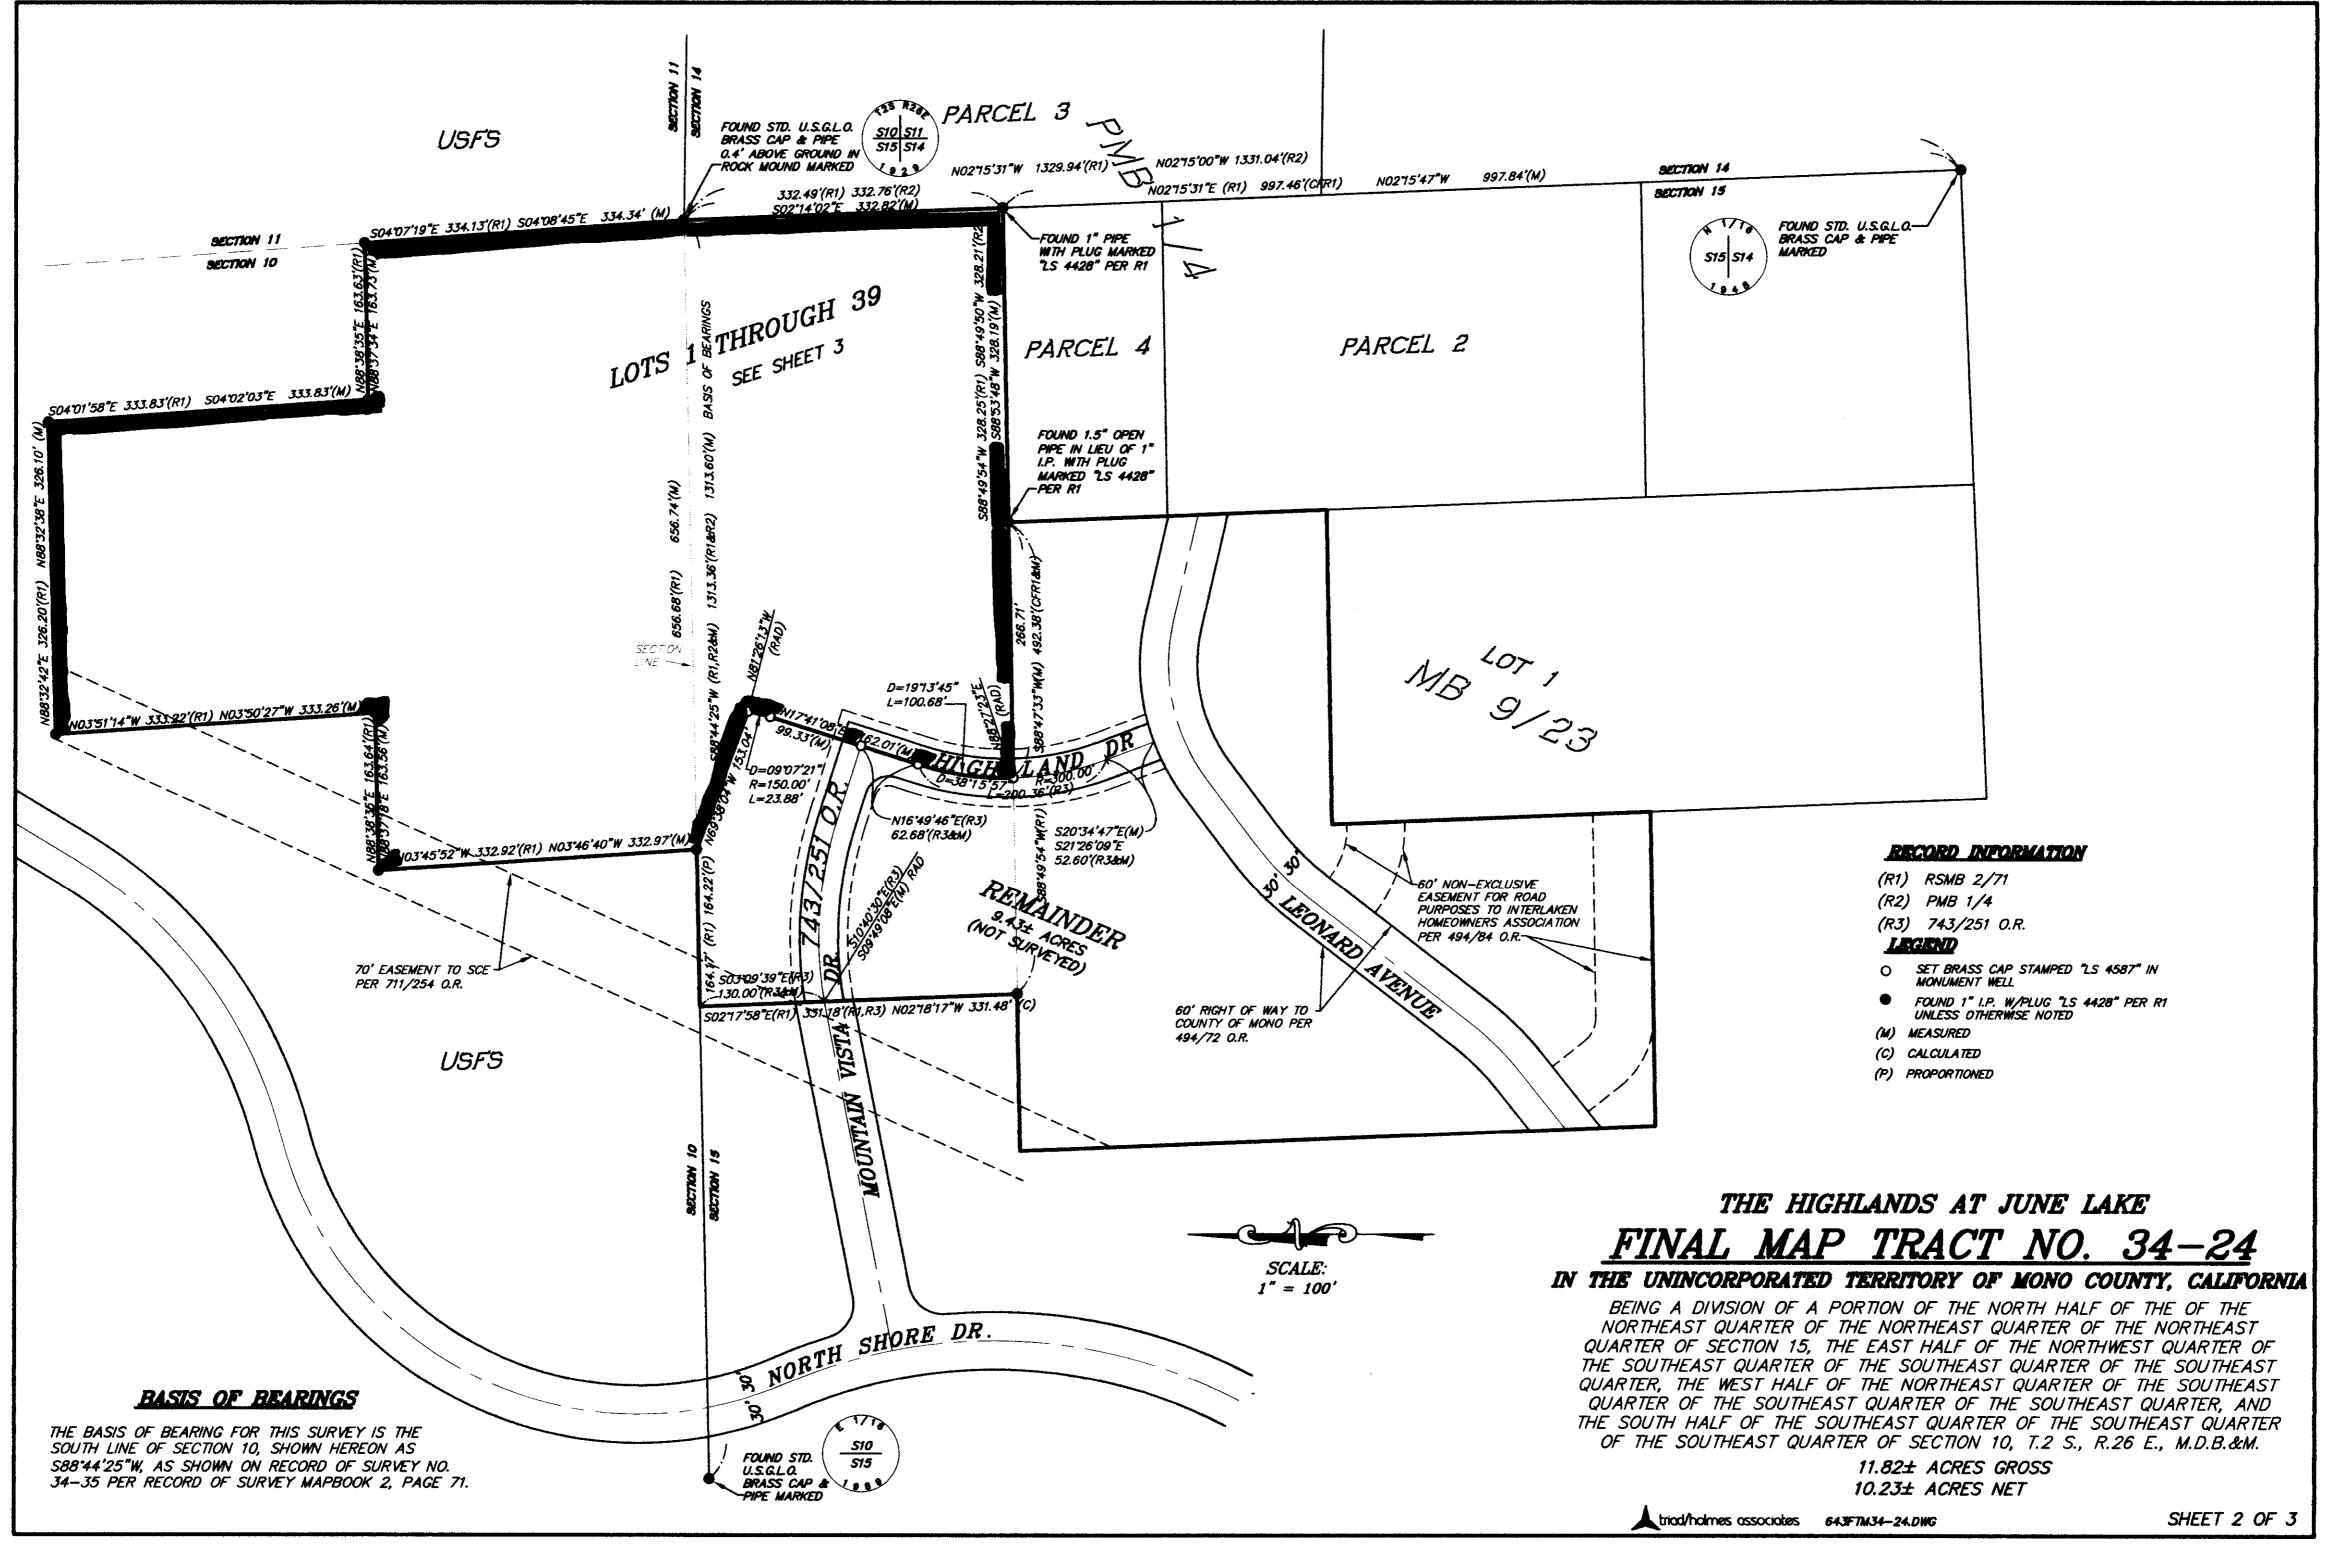

## THE HIGHLANDS AT JUNE LAKE

# FINAL MAP TRACT NO. 34-24

## IN THE UNINCORPORATED TERRITORY OF MONO COUNTY, CALIFORNIA

BEING A DIVISION OF A PORTION OF THE NORTH HALF OF THE OF THE NORTHEAST QUARTER OF THE NORTHEAST QUARTER OF THE NORTHEAST QUARTER OF SECTION 15, THE EAST HALF OF THE NORTHWEST QUARTER OF THE SOUTHEAST QUARTER, THE WEST HALF OF THE SOUTHEAST QUARTER OF THE SOUTHEAST QUARTER OF THE SOUTHEAST QUARTER OF THE SOUTHEAST QUARTER, AND THE SOUTH HALF OF THE SOUTHEAST QUARTER OF

11.82± ACRES GROSS 10.23± ACRES NET

triad/holmes associates 643FTM34-24.DWG

SHEET 1 OF 3