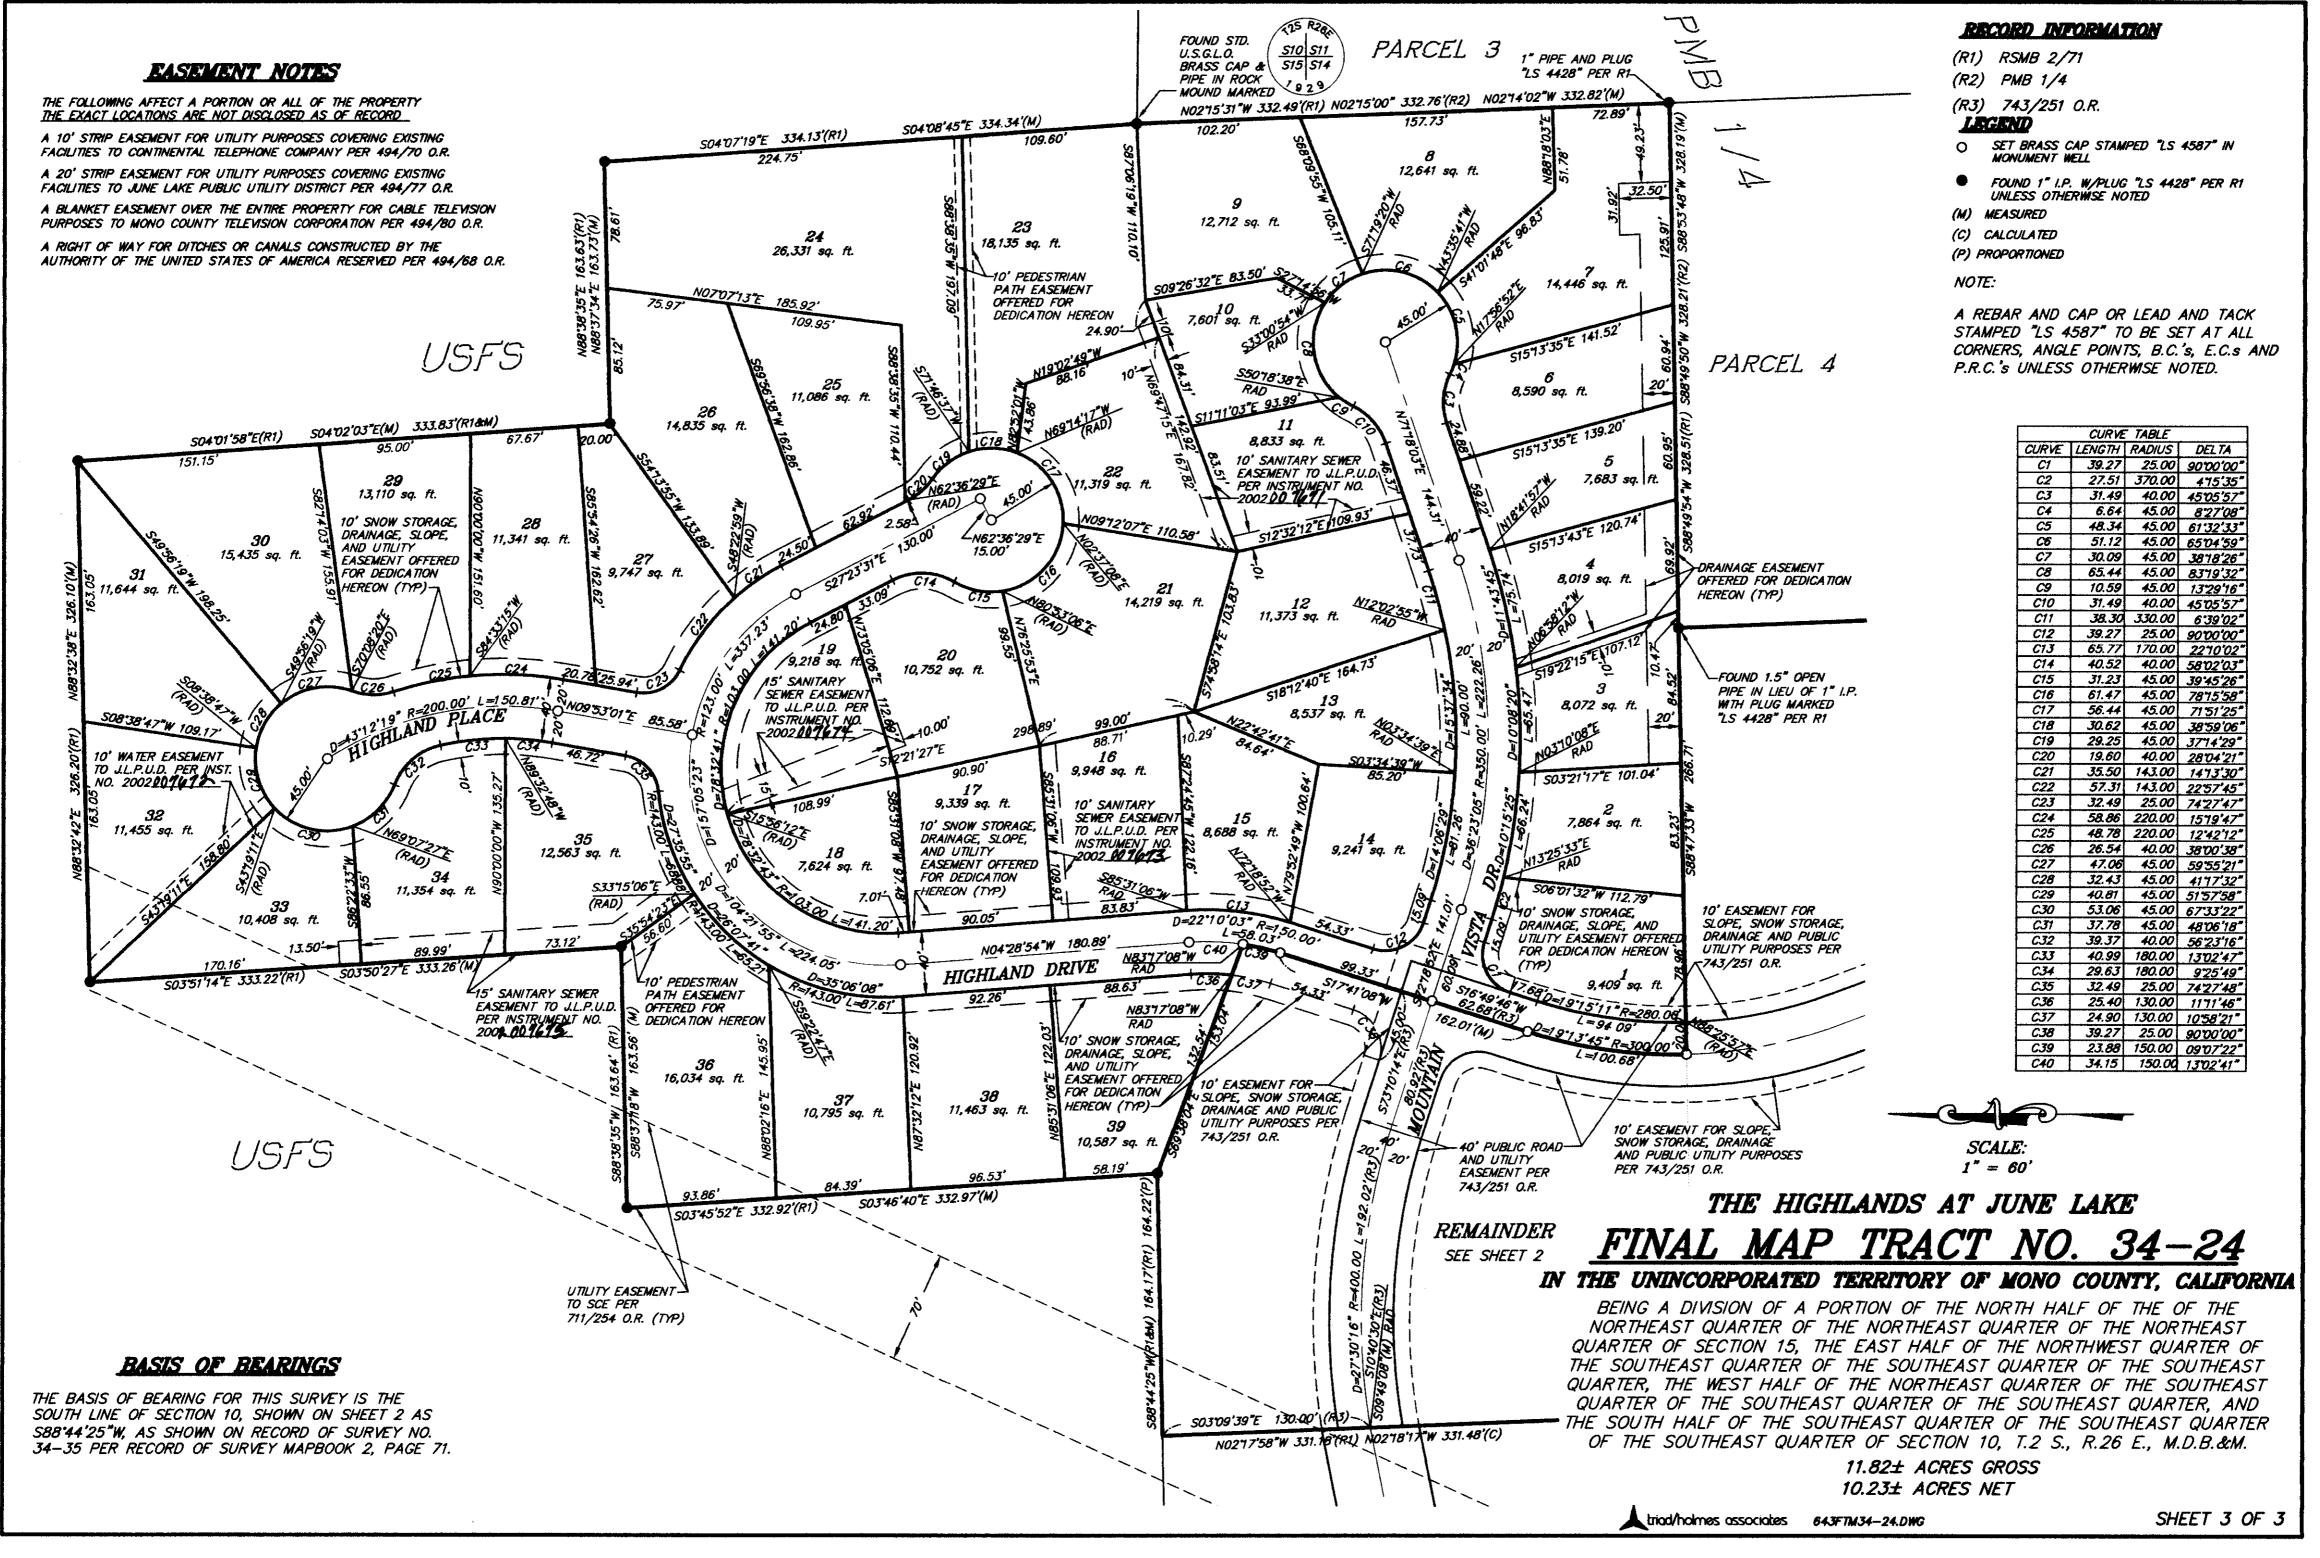

## THE HIGHLANDS AT JUNE LAKE

# FINAL MAP TRACT NO. 34-24

## IN THE UNINCORPORATED TERRITORY OF MONO COUNTY, CALIFORNIA

BEING A DIVISION OF A PORTION OF THE NORTH HALF OF THE OF THE NORTHEAST QUARTER OF THE NORTHEAST QUARTER OF THE NORTHEAST QUARTER OF SECTION 15, THE EAST HALF OF THE NORTHWEST QUARTER OF THE SOUTHEAST QUARTER, THE WEST HALF OF THE SOUTHEAST QUARTER OF THE SOUTHEAST QUARTER OF THE SOUTHEAST QUARTER OF THE SOUTHEAST QUARTER, AND THE SOUTH HALF OF THE SOUTHEAST QUARTER OF

11.82± ACRES GROSS 10.23± ACRES NET

triad/holmes associates 643FTM34-24.DWG

SHEET 1 OF 3