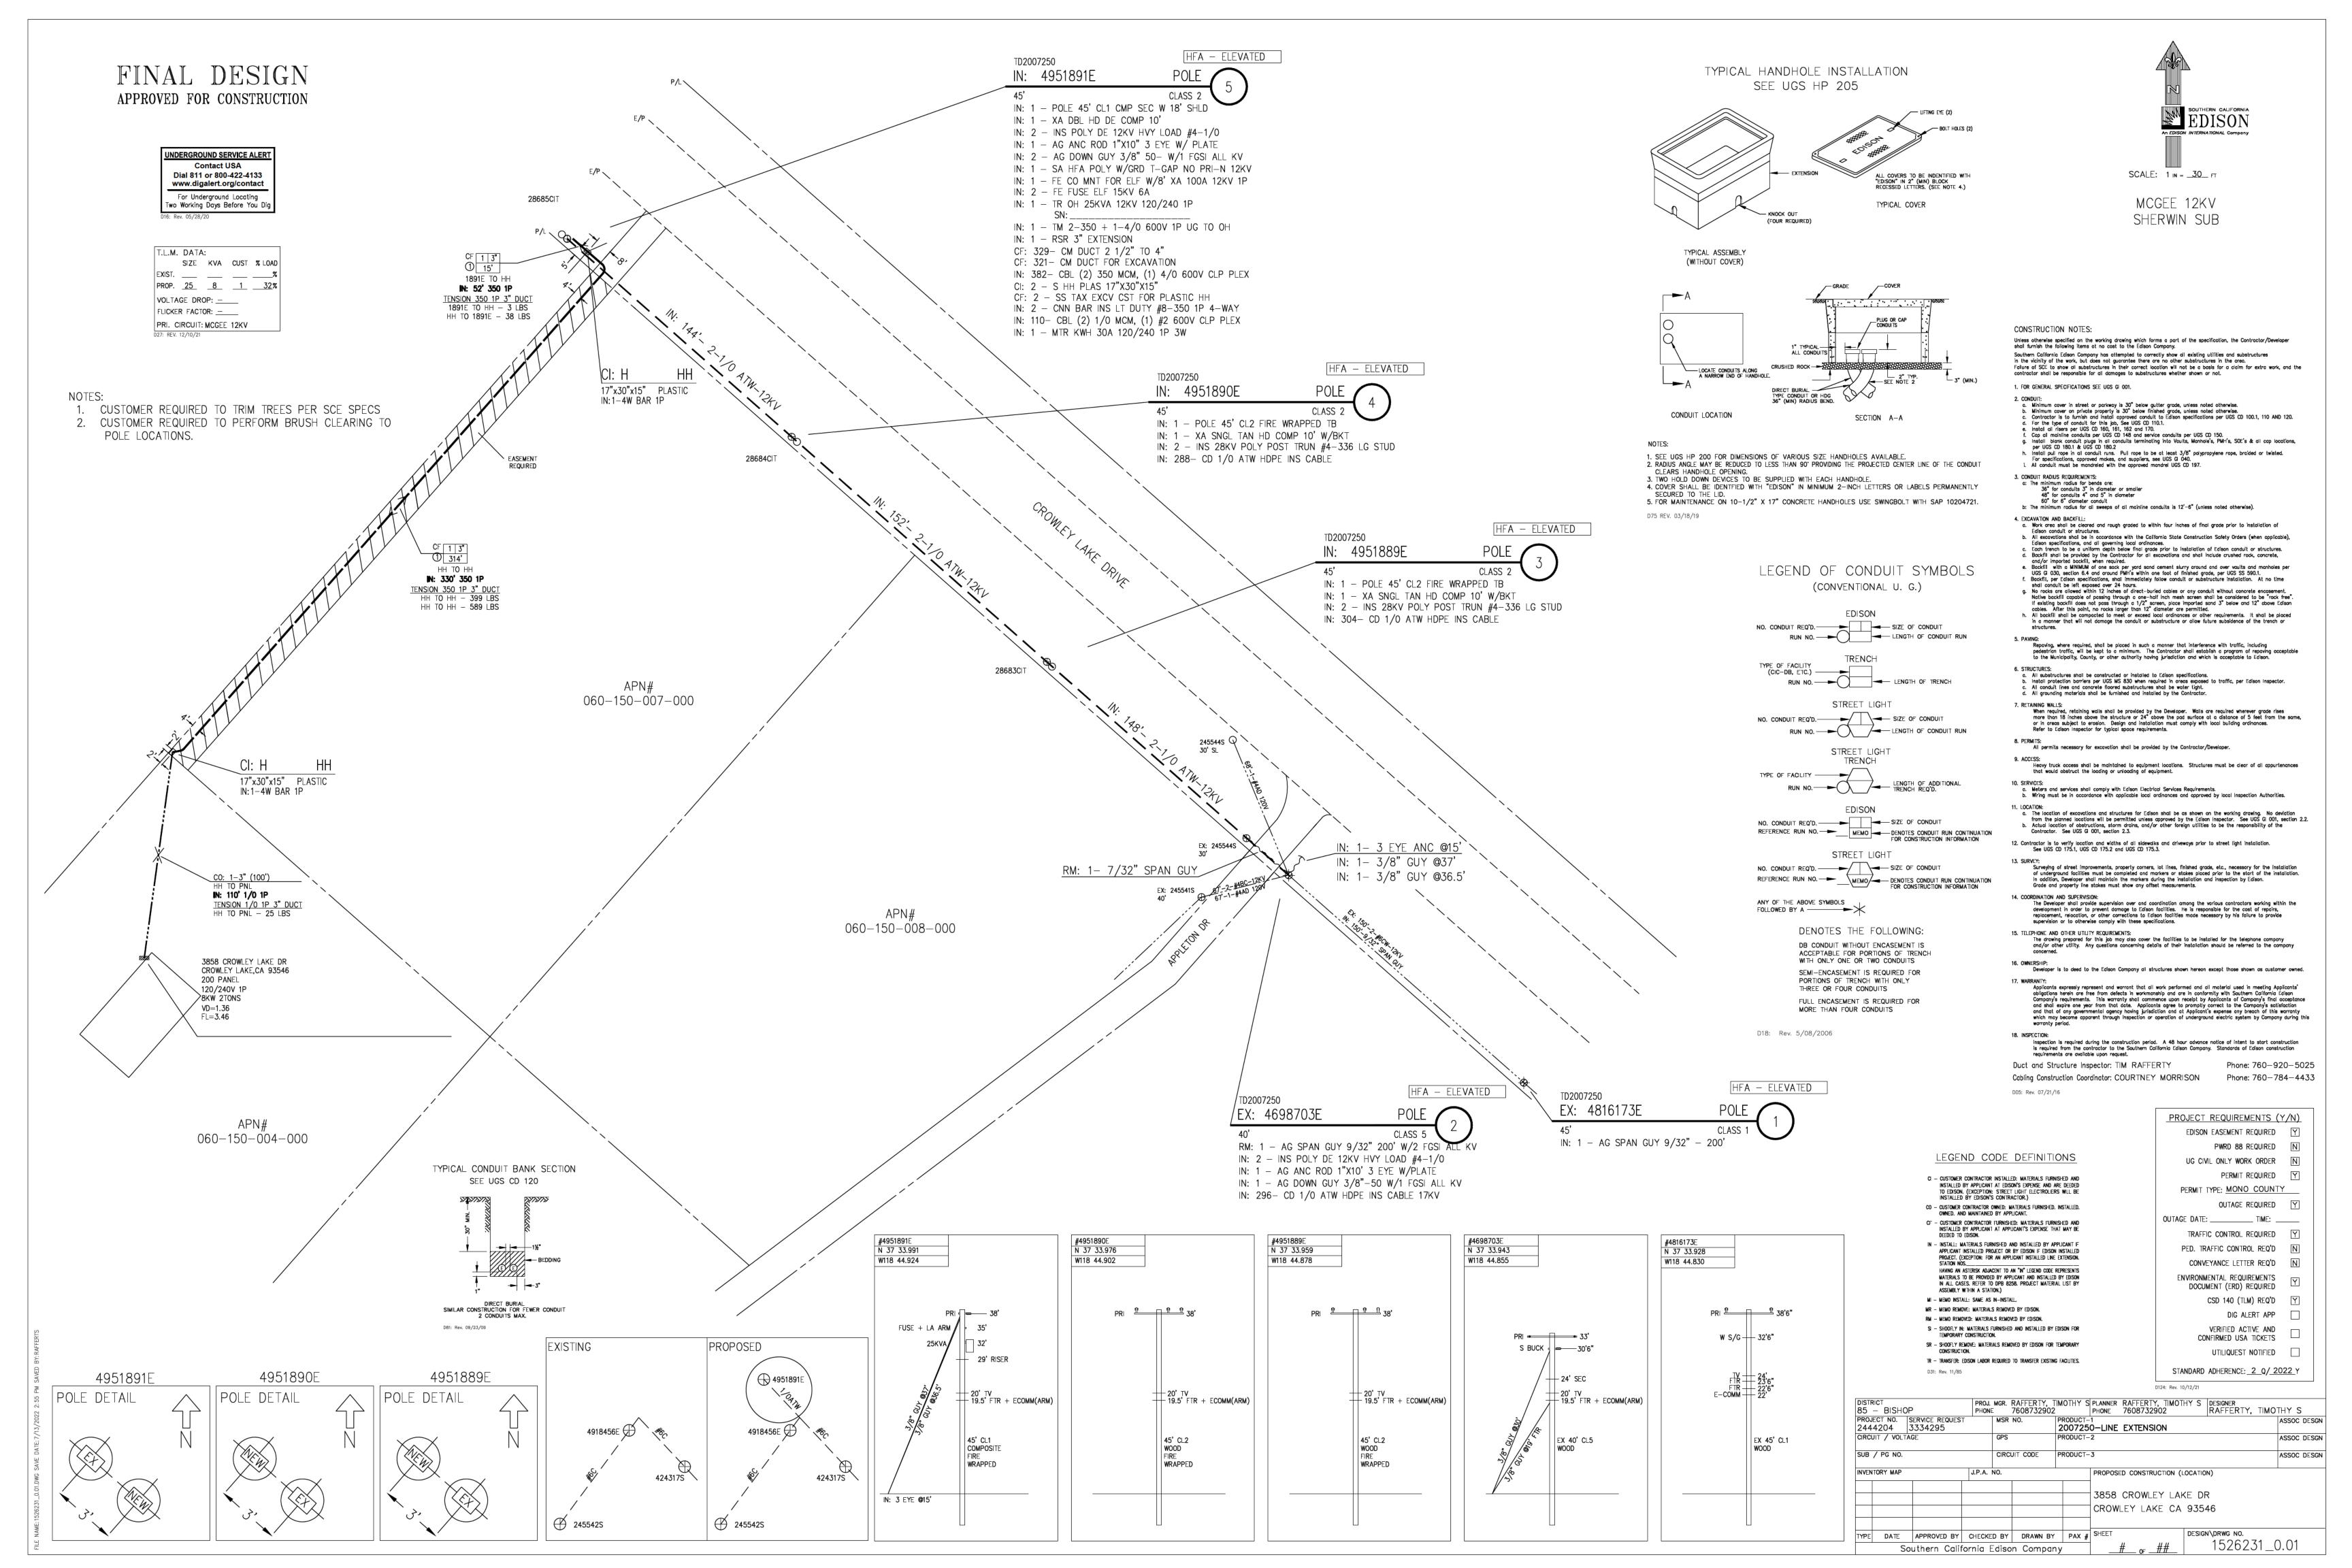

| I.   | <b>TYPE OF PROJECT</b> (check any permit(s) requested):                                                                                                                                                                                                                                                                                                                                    |
|------|--------------------------------------------------------------------------------------------------------------------------------------------------------------------------------------------------------------------------------------------------------------------------------------------------------------------------------------------------------------------------------------------|
|      | ☐ Director Review ☐ Use Permit ☐ Lot Line Adjustment ☐ Land Division (4 or fewer) ☐ Subdivision ☐ Specific Plan ☐ Variance ☐ General Plan Amendment ☐ Other                                                                                                                                                                                                                                |
|      | APPLICANT Melanie Reedy/ Matthew Schott                                                                                                                                                                                                                                                                                                                                                    |
|      | PROJECT TITLE Request for Overhead power                                                                                                                                                                                                                                                                                                                                                   |
|      | LOT SIZE (sq. ft./acre) 1 ASSESSOR'S PARCEL # 60-150-04                                                                                                                                                                                                                                                                                                                                    |
|      | PROJECT LOCATION 3858 Crowley lk dr Crowley lk, CA 93546                                                                                                                                                                                                                                                                                                                                   |
|      | Has your project been described in detail in the project application? Yes ■ No □                                                                                                                                                                                                                                                                                                           |
|      | Please Specify:  Number of Units Building Height/# of floors  Number of Buildings Density (units/acre)  Total lot coverage/impervious surface (sq. ft. & %)  a. Buildings (first-floor lot coverage /sq. ft. & %)  b. Paved parking & access (sq. ft. & %)  Landscaping/screening and fencing:  a. Landscaping (sq. ft. & %)  b. Undisturbed (sq. ft. & %)  Total parking spaces provided: |
|      | a. Uncovered<br>b. Covered                                                                                                                                                                                                                                                                                                                                                                 |
|      | c. Guest/Handicapped                                                                                                                                                                                                                                                                                                                                                                       |
| II.  | SITE PLAN Are all existing and proposed improvements shown on the Plot Plan (see attached Plot Plan Requirements)? Yes ■ No □                                                                                                                                                                                                                                                              |
| III. | <b>ENVIRONMENTAL SETTING</b> Use one copy of the Tentative Map or Plot Plan as needed to show any necessary information. Attach photographs of the site, if available.                                                                                                                                                                                                                     |

|    | Attach a copy of assessor's parcel pages or a relation to nearby streets and lots or other s                                                                                                                           | a vicinity map showing the subject property in significant features.                                                                                        |  |
|----|------------------------------------------------------------------------------------------------------------------------------------------------------------------------------------------------------------------------|-------------------------------------------------------------------------------------------------------------------------------------------------------------|--|
| 2. | EXISTING DEVELOPMENT:  Vacant  If the site is developed, describe a structures, roads, etc. Does the Plot Plan s                                                                                                       | , .                                                                                                                                                         |  |
| 3. | ACCESS/CIRCULATION: Name of Street Frontage(s) Crowley Lake DR                                                                                                                                                         |                                                                                                                                                             |  |
|    | Paved Dirt No existing access Are there any private roads, drives or road easements on/through the property?  Yes No                                                                                                   |                                                                                                                                                             |  |
|    | Has an encroachment permit been submitted. Does the property have any existing drivewed Are any new access points proposed? Yes Does the Plot Plan show the driveways or accessible the number and type of vehicles as | ays or access points? Yes INO                                                                                           |  |
| 4. | ADJACENT LAND USES:  A. Describe the existing land use(s) on adja or natural features (i.e., highways, stream of LAND USE                                                                                              | cent properties. Also note any major man-made hannels, number and type of structures, etc.). <u>LAND USE</u>                                                |  |
|    | North undeveloped                                                                                                                                                                                                      | South residential                                                                                                                                           |  |
|    | East undeveloped                                                                                                                                                                                                       | West undeveloped                                                                                                                                            |  |
|    | use in the general area? Yes \(\bigsim\) No \(\bigsim\) If '                                                                                                                                                           | antial changes in pattern, scale or character of YES, how does the project propose to lessen ses?                                                           |  |
| 5. | SITE TOPOGRAPHY: Is the site on filled land? Yes \(\bigcup \) No \(\bigcup \) Desilopes, etc.)                                                                                                                         | escribe the site's topography (i.e., landforms,                                                                                                             |  |
| 6. | DRAINAGES: A. Describe existing drainage ways or wetlacreeks and drainage ditches 12" or deeper a                                                                                                                      | ands on or near the project site (i.e., rivers, and/or within 30' of the property)                                                                          |  |
|    | B. Are there any drainage easements on the                                                                                                                                                                             | e parcel? Yes 🗖 No 🖻                                                                                                                                        |  |
|    |                                                                                                                                                                                                                        | ams or drainage channels? Yes \(\bigcup \) No \(\bigcup \) If ame for a stream alteration permit. IF YES TO plan and note any alteration or work to be done |  |
| 7. | VEGETATION:  A. Describe the site's vegetation and the p of vegetation on the Plot Plan) within an aspen grove, low vegetation                                                                                         | ercentage of the site it covers (map major areas                                                                                                            |  |
|    | B. How many trees will need to be removed                                                                                                                                                                              | ? 0                                                                                                                                                         |  |

|                      | E.       | If YES to any of the above, please describe                                                                                                                                                                                                                                                                                                                                                                                                                                                                                                                                                                                                        |
|----------------------|----------|----------------------------------------------------------------------------------------------------------------------------------------------------------------------------------------------------------------------------------------------------------------------------------------------------------------------------------------------------------------------------------------------------------------------------------------------------------------------------------------------------------------------------------------------------------------------------------------------------------------------------------------------------|
| 14.                  |          | More on back  OTHER PERMITS REQUIRED: List any other related permits and other public approvals required for this project, including those required by county, regional, state and federal agencies:  Encroachment Permits from Public Works or Caltrans.  Stream Alteration Permit from Department of Fish and Game  404 Wetland Permit from Army Corps of Engineers  Grading Permit from Public Works  Building Permit from County Building Division  Well/Septic from County Health Department  Timber Land Conversion from California Department of Forestry  Waste Discharge Permit from Lahontan Regional Water Quality Control Board  Other |
| IV.                  |          | <u>SERVICES</u>                                                                                                                                                                                                                                                                                                                                                                                                                                                                                                                                                                                                                                    |
|                      | 1.       | Indicate how the following services will be provided for your project and the availability of service.  Electricity SCE will be installing the equipment  Underground Overhead (Show location of existing utility lines on Plot Plan)                                                                                                                                                                                                                                                                                                                                                                                                              |
|                      |          | Road/Access crowley lake dr to private easment to private drive                                                                                                                                                                                                                                                                                                                                                                                                                                                                                                                                                                                    |
|                      |          | Water Supply not needed                                                                                                                                                                                                                                                                                                                                                                                                                                                                                                                                                                                                                            |
|                      |          | Sewage Disposal not needed                                                                                                                                                                                                                                                                                                                                                                                                                                                                                                                                                                                                                         |
|                      |          | Fire Protection none / no open flames                                                                                                                                                                                                                                                                                                                                                                                                                                                                                                                                                                                                              |
|                      |          | School District not neede                                                                                                                                                                                                                                                                                                                                                                                                                                                                                                                                                                                                                          |
|                      | 2.       | If an extension of any of the above is necessary, indicate which service(s), the length of extension(s), and the infrastructure proposed                                                                                                                                                                                                                                                                                                                                                                                                                                                                                                           |
| info<br>info<br>that | rm<br>rm | <b>IFICATION</b> : I hereby certify that I have furnished in the attached exhibits the data and ation required for this initial evaluation to the best of my ability, and that the ation presented is true and correct to the best of my knowledge and belief. I understand his information, together with additional information that I may need to provide, will be my Mono County to prepare a Specific Plan in compliance with state law.                                                                                                                                                                                                      |
| Sign                 | at       | ure Date <u>7/13/22</u>                                                                                                                                                                                                                                                                                                                                                                                                                                                                                                                                                                                                                            |
| For_                 |          |                                                                                                                                                                                                                                                                                                                                                                                                                                                                                                                                                                                                                                                    |
|                      |          |                                                                                                                                                                                                                                                                                                                                                                                                                                                                                                                                                                                                                                                    |