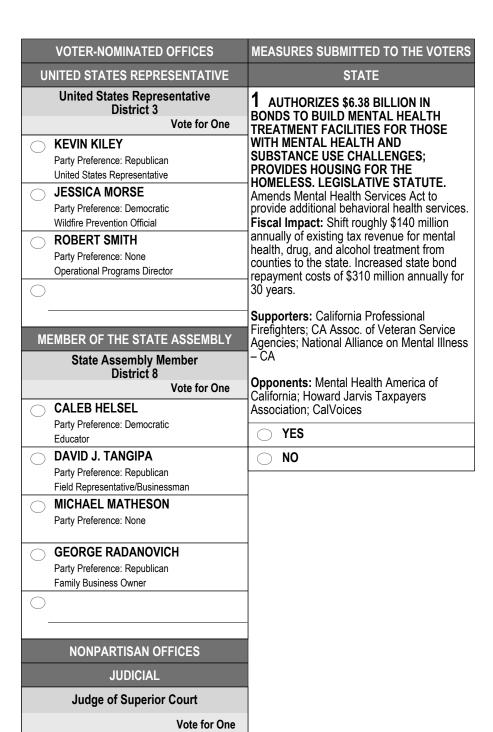

#### TWO US SENATE CONTESTS ON BALLOTS

There are two U.S. Senate contests on the March 5, 2024, Primary Election ballot.

- The first contest is the regular election for the full 6-year term ending January 3, 2031.
- The second contest is a special vacancy election (the current officeholder is temporarily filling a vacancy) for the remainder of the current term ending January 3, 2025.

You may vote for both contests.

QUESTIONS? CONTACT THE MONO COUNTY ELECTIONS OFFICE AT (760) 932-5537

| <b>Polling Place Location</b> All Poll Places are open 1                                                                     | <b>Voting Precinct</b> Election Day 7 am to 8 pm                                                         |  |
|------------------------------------------------------------------------------------------------------------------------------|----------------------------------------------------------------------------------------------------------|--|
| Walker Community Center<br>442 Mule Deer Dr.,<br>Walker, CA 96107                                                            | 01 - Antelope                                                                                            |  |
| Bridgeport Memorial Hall<br>73 School St.,<br>Bridgeport, CA 93517                                                           | 03 - Bridgeport                                                                                          |  |
| Chalfant Community Center<br>123 Valley Rd.,<br>Chalfant Valley, CA 93514                                                    | 04 - Tri-Valley                                                                                          |  |
| June Lake Community Center<br>90 W. Granite Ave.,<br>June Lake, CA 93529                                                     | 05 - June Lake                                                                                           |  |
| Crowley Lake Community Center<br>58 Pearson Rd.,<br>Crowley Lake, CA 93546                                                   | 07 - Long Valley                                                                                         |  |
| Mammoth Lakes High School<br>365 Sierra Park Dr.,<br>Mammoth Lakes, CA 93546                                                 | 08 - Mammoth Meadow 09 - Mammoth Minaret<br>10 - Mammoth Pinecrest 12 - Mammoth View<br>13 - Old Mammoth |  |
| Ballot Drop Box Locations (open 02/06/2024)  All Ballot Boxes are open 24 hours a day and are locked at 8 pm on Election Day |                                                                                                          |  |
| 442 Mule Deer Dr.,<br>Walker, CA 96107                                                                                       | 73 School St.,<br>Bridgeport, CA 93517                                                                   |  |
| 123 Valley Rd.,<br>Chalfant Valley, CA 93514                                                                                 | 90 W. Granite Ave.,<br>June Lake, CA 93529                                                               |  |
| 58 Pearson Rd.,<br>Crowley Lake, CA 93546                                                                                    | 1290 Tavern Rd.,<br>Mammoth Lakes, CA 93546                                                              |  |
| Mono County Elections  Ballots can be delivered to this office Mon - Fri 8 am - 5 pm, or Election Day 7 am - 8 pm            |                                                                                                          |  |