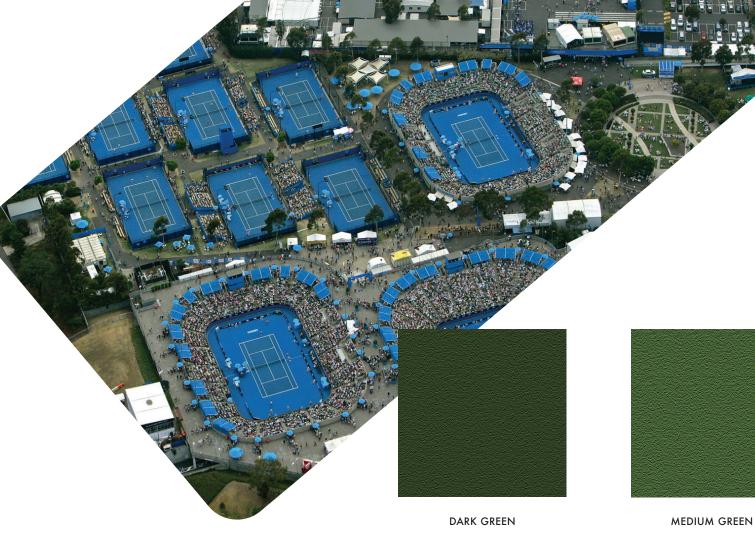

#### PRO PERFORMANCE, EVERYDAY PLAY

Meet the industry leader of athletic surfacing systems. Since 1953, Plexipave has been the original sports surface brand of choice for many high profile events, including the Australian Open from 2008 to 2018. We take great pride in creating surfaces that are ideal for professional sports and recreational use. From tennis and netball courts to multi-purpose sports, we offer a wide range of unique, decorative solutions that will enhance the quality of your project in every way.

LIGHT GREEN

PURPLE

YELLOW

RED

GREEN

RED

GRAY

Chips on this card may vary in color and texture from the actual product. Special colors are available at a higher price based on pigments needed and production quantities.