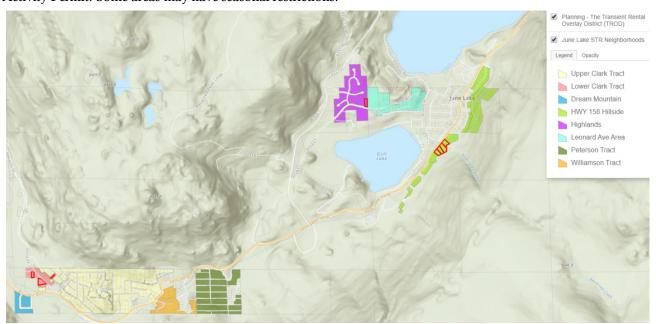

## **Mono County Short-Term Rental Summary Sheet**

| Short-Term Rentals, by area*                       |                           |                      |
|----------------------------------------------------|---------------------------|----------------------|
|                                                    | Owner-Occupied            | Not Owner-Occupied   |
| Long Valley, Tri-Valley, Paradise                  | <b>✓</b>                  |                      |
| Swall Meadows                                      |                           |                      |
| Mono City                                          |                           |                      |
| Mono Basin (excluding Mono City)                   | ✓                         | ✓                    |
| Bridgeport Valley                                  | ✓                         | ✓                    |
| Antelope Valley                                    | ✓                         | ✓                    |
| June Lake                                          |                           |                      |
| Upper Clark Tract                                  | Limited to 8, summer only |                      |
| (excluding Nevada Street/Silver Meadow)            |                           |                      |
| Petersen Tract                                     |                           |                      |
| Williams Tract                                     |                           |                      |
| Hwy 158 Hillside                                   | ✓                         |                      |
| Highlands                                          | Pending SP Amendment      | Pending SP Amendment |
| June Lake - Other (Nevada St, Silver Meadow, Dream | <b>✓</b>                  | <b>√</b>             |
| Mtn, Leonard Ave)                                  |                           |                      |

<sup>\*</sup>Short-term rentals are eligible in the following land use designations, where permitted: SFR, ER, RR, RMH. Housing Mitigation fees apply. All rentals require a Use Permit and Activity Permit prior to operation. Areas not listed, including Twin Lakes and Virginia Lakes, are allowed both types of short-term rentals subject to Use Permit and Activity Permit. Some areas may have seasonal restrictions.