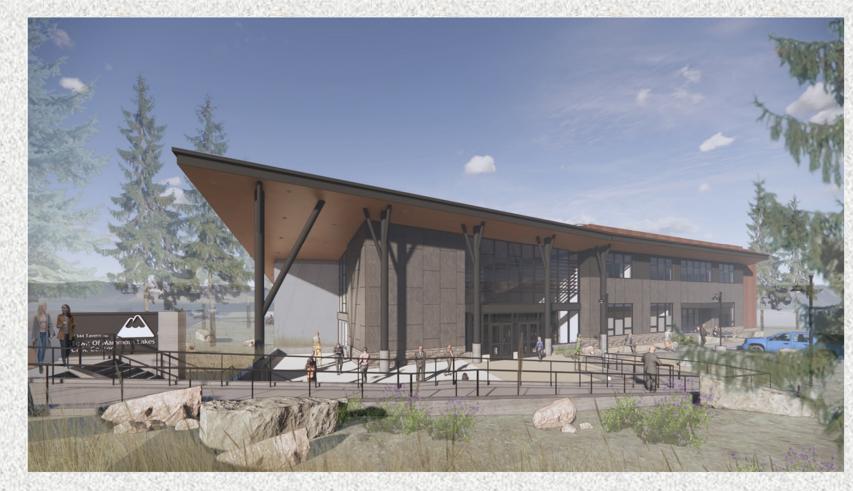

Item available for public inspection in the Clerk's office during regular business hours (Monday – Friday, 9 AM – 5 PM)

## April 8, 2025

# Regular Meeting

Item #7f. - 2025 Civic Center Presentation by Paul Roten Public Works Director

# Mono County Civic Center

#### **Construction Season 2025**

#### Mammoth Lakes Projects

- Town of Mammoth Lakes Civic Center ~\$28 million
- Mammoth Hospital North Wing ~\$150 million
- Tavern Road Realignment
- Highway 203 Undercrossing resurfacing

#### Mammoth Lakes Town Hall



#### Town of Mammoth Lakes Civic Center



#### Town of Mammoth Lakes Civic Center



#### Mammoth Hospital North Wing



#### Highway 203 Undercrossing – 2025



#### **Tavern Road Realignment**



#### Tavern Road Realignment - 2026



### Rough schedule - Overall

| Task Name                                                                | Duration | Start          | Finish          | Predecess ors | 2026 |                       |       |           |             |  |                 |     |             |       |                      |        |                        |     |               |
|--------------------------------------------------------------------------|----------|----------------|-----------------|---------------|------|-----------------------|-------|-----------|-------------|--|-----------------|-----|-----------