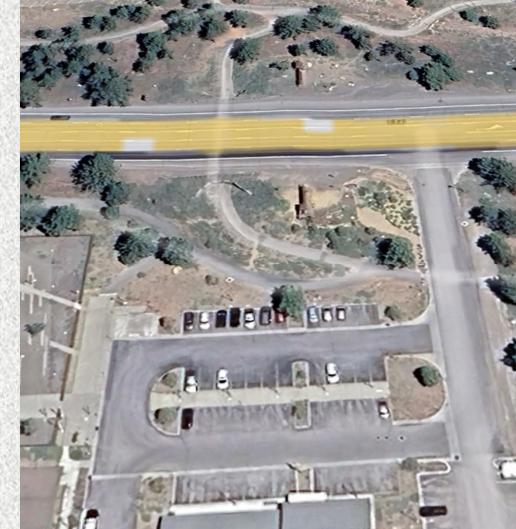

Item available for public inspection in the Clerk's office during regular business hours (Monday – Friday, 9 AM – 5 PM)

## April 8, 2025

# Regular Meeting

Item #7f. - 2025 Civic Center Presentation by Paul Roten Public Works Director

# Mono County Civic Center

#### **Construction Season 2025**

#### Mammoth Lakes Projects

- Town of Mammoth Lakes Civic Center ~\$28 million
- Mammoth Hospital North Wing ~\$150 million
- Tavern Road Realignment
- Highway 203 Undercrossing resurfacing

#### Mammoth Lakes Town Hall



#### Town of Mammoth Lakes Civic Center



#### Town of Mammoth Lakes Civic Center



#### Mammoth Hospital North Wing



#### Highway 203 Undercrossing – 2025



#### **Tavern Road Realignment**



#### Tavern Road Realignment - 2026



### Rough schedule - Overall

| Task Name                                                                | Duration | Start          | Finish          | Predecess ors | 2026 |                       |       |           |             |  |                 |     |             |       |                      |        |                        |     |               |
|--------------------------------------------------------------------------|----------|----------------|-----------------|---------------|------|-----------------------|-------|-----------|-------------|--|-----------------|-----|-------------|-------|----------------------|--------|------------------------|-----|---------------|
|