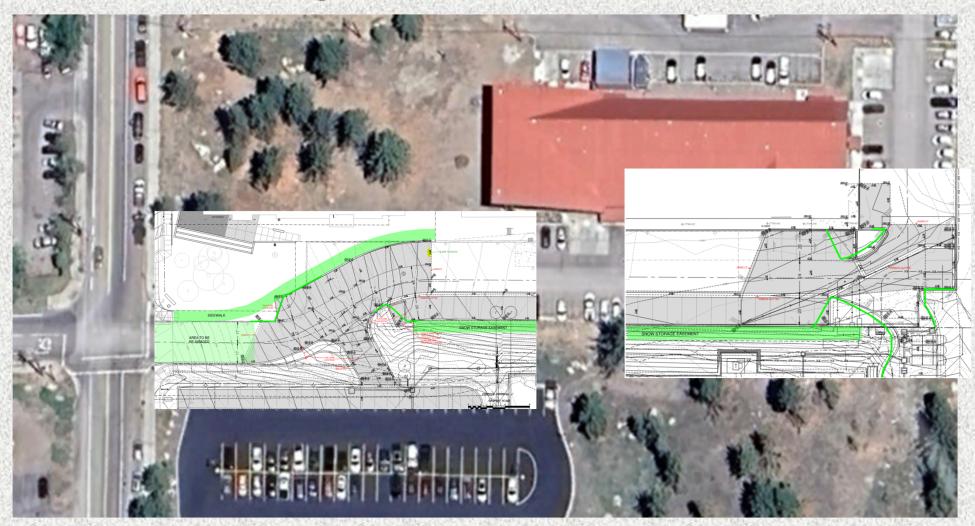

Item available for public inspection in the Clerk's office during regular business hours (Monday – Friday, 9 AM – 5 PM)

## April 8, 2025

# Regular Meeting

Item #7f. - 2025 Civic Center Presentation by Paul Roten Public Works Director

# Mono County Civic Center

#### **Construction Season 2025**

#### Mammoth Lakes Projects

- Town of Mammoth Lakes Civic Center ~\$28 million
- Mammoth Hospital North Wing ~\$150 million
- Tavern Road Realignment
- Highway 203 Undercrossing resurfacing

#### Mammoth Lakes Town Hall



#### Town of Mammoth Lakes Civic Center



#### Town of Mammoth Lakes Civic Center



#### Mammoth Hospital North Wing



#### Highway 203 Undercrossing – 2025



#### **Tavern Road Realignment**



#### Tavern Road Realignment - 2026



### Rough schedule - Overall

| Task Name                                                                | Duration | Start          | Finish          | Predecess ors | 2026 |                       |       |           |             |  |                 |     |             |       |                      |        |                        |     |               |
|--------------------------------------------------------------------------|----------|----------------|-----------------|---------------|------|-----------------------|-------|-----------|-------------|--|-----------------|-----|-------------|-------|----------------------|--------|------------------------|-----|---------------|
|                                                                          |          |                |