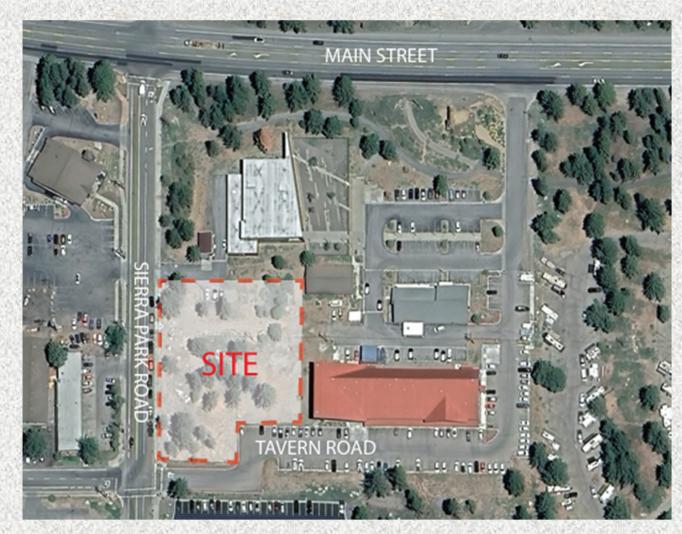

#### Mammoth Lakes Projects

- Town of Mammoth Lakes Civic Center ~\$28 million
- Mammoth Hospital North Wing ~\$150 million
- Tavern Road Realignment
- Highway 203 Undercrossing resurfacing

#### Town of Mammoth Lakes Civic Center