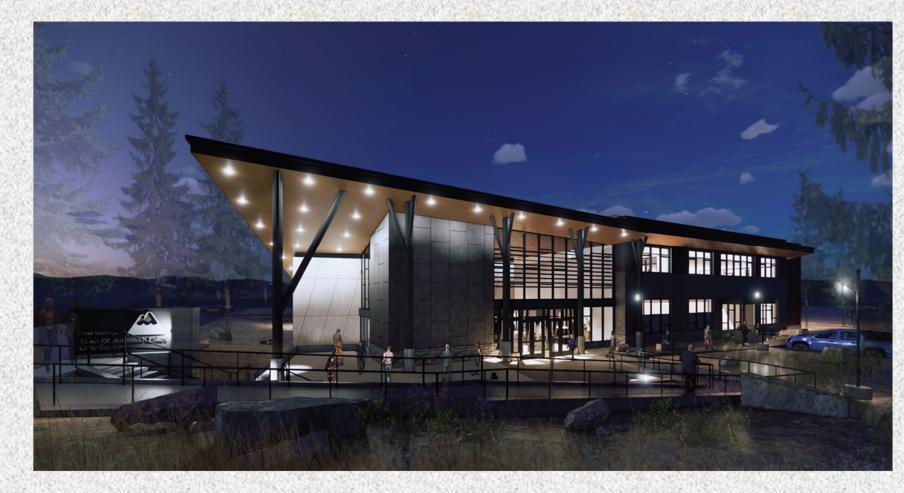

Item available for public inspection in the Clerk's office during regular business hours (Monday – Friday, 9 AM – 5 PM)

## April 8, 2025

# Regular Meeting

Item #7f. - 2025 Civic Center Presentation by Paul Roten Public Works Director

# Mono County Civic Center

#### **Construction Season 2025**

#### Mammoth Lakes Projects

- Town of Mammoth Lakes Civic Center ~\$28 million
- Mammoth Hospital North Wing ~\$150 million
- Tavern Road Realignment
- Highway 203 Undercrossing resurfacing

#### Mammoth Lakes Town Hall



#### Town of Mammoth Lakes Civic Center



#### Town of Mammoth Lakes Civic Center



#### Mammoth Hospital North Wing



#### Highway 203 Undercrossing – 2025



#### **Tavern Road Realignment**



#### Tavern Road Realignment - 2026



### Rough schedule - Overall

| Task Name                                                                | Duration | Start          | Finish          | Predecess ors | 2026 |                       |       |           |             |  |                 |     |             |       |                      |        |                        |     |               |
|--------------------------------------------------------------------------|----------|----------------|-----------------|---------------|------|-----------------------|-------|-----------|-------------|--|-----------------|-----|-------------|-------|----------------------|--------|