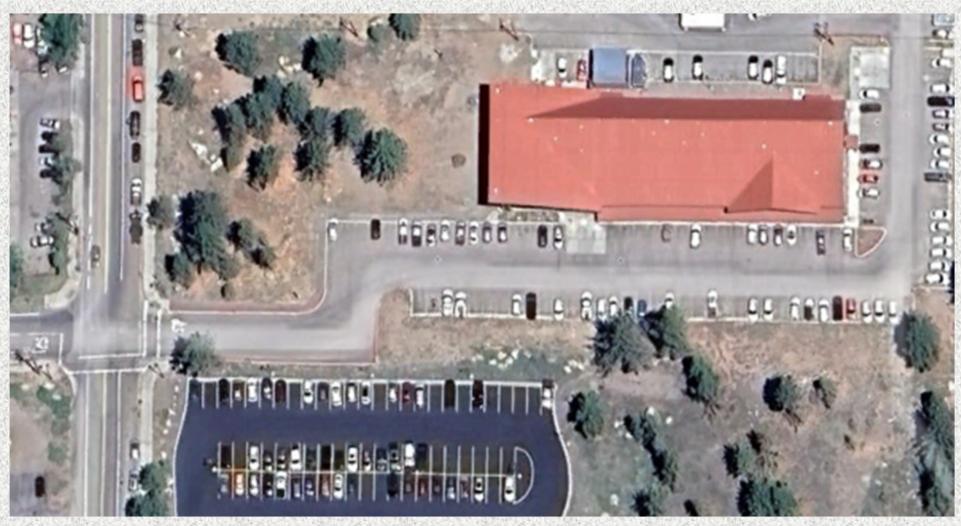

Item available for public inspection in the Clerk's office during regular business hours (Monday – Friday, 9 AM – 5 PM)

## April 8, 2025

# Regular Meeting

Item #7f. - 2025 Civic Center Presentation by Paul Roten Public Works Director

# Mono County Civic Center

#### **Construction Season 2025**

#### Mammoth Lakes Projects

- Town of Mammoth Lakes Civic Center ~\$28 million
- Mammoth Hospital North Wing ~\$150 million
- Tavern Road Realignment
- Highway 203 Undercrossing resurfacing

#### Mammoth Lakes Town Hall



#### Town of Mammoth Lakes Civic Center



#### Town of Mammoth Lakes Civic Center



#### Mammoth Hospital North Wing



#### Highway 203 Undercrossing – 2025



#### **Tavern Road Realignment**



#### Tavern Road Realignment - 2026



### Rough schedule - Overall

| Task Name                                                                | Duration | Start          | Finish          | Predecess ors | 2026 |                       |       |           |             |  |                 |     |             |       |                      |        |                        |     |               |
|--------------------------------------------------------------------------|----------|----------------|-----------------|---------------|------|-----------------------|-------|-----------|-------------|--|-----------------|-----|-------------|-------|----------------------|--------|------------------------|-----|---------------|
|