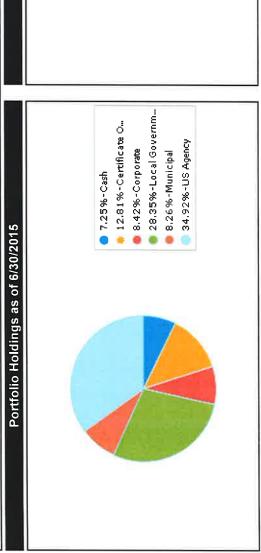

- Portfolio Holdings by Security Sector includes, among other information, the type of
  investment, issuer, date of maturity, par value, dollar amount invested in all securities and
  market value as calculated by Union Bank, in accordance with Government Code §53646(b)(1).
- Transaction Summary by Action Shows the investment transactions for the month of September 2015 in accordance with Government Code §53607.
- **Distribution by Security Sector Market Value** Provides a graphic to make it easy to see the asset allocation by type of security.
- Distribution by Maturity Range Market Value Provides two graphics a pie chart and a bar graph to see the maturities of the various investments and gives the reader a sense of the liquidity of the portfolio.
- Treasury Cash Balances as of the Last Day of the Most Recent 14 Months Shows that the
  current mix of cash and investments is stable and consistent when compared to prior months
  and particularly the same time last year. Additionally, the maturities section at the bottom
  shows that there is work to be done in structuring future investments to smooth out cash flows
  and ensure liquidity.
- Mono County Treasury Pool Quarterly Yield Comparison Shows, at a glance, the county pool
  performance in comparison to two year US Treasuries and the California Local Agency
  Investment Fund (LAIF).