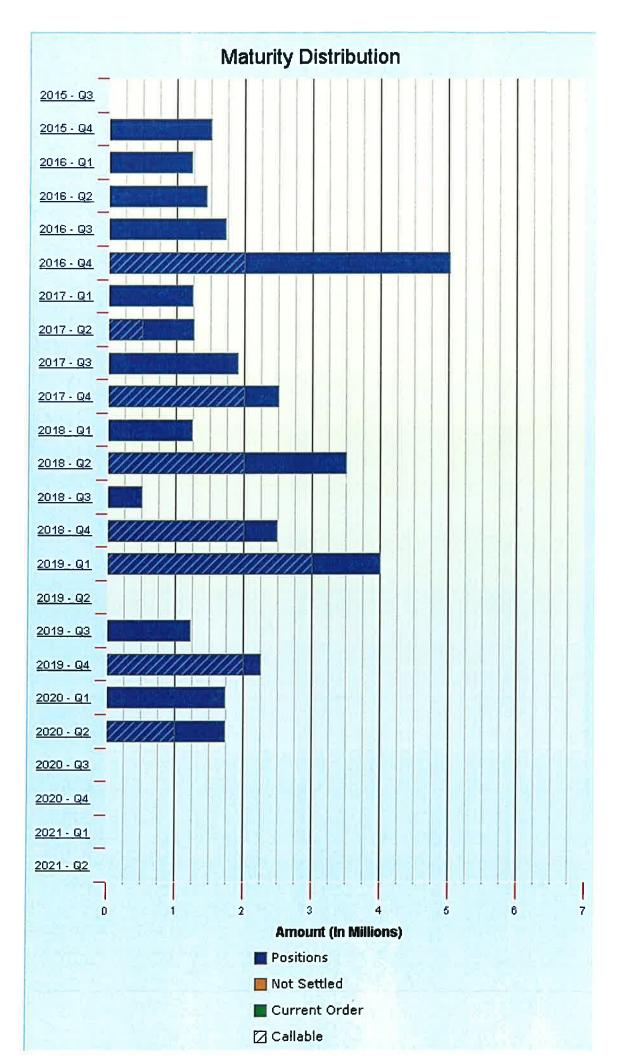

- Portfolio Holdings by Security Sector includes, among other information, the type of
  investment, issuer, date of maturity, par value, dollar amount invested in all securities and
  market value as calculated by Union Bank, in accordance with Government Code §53646(b)(1).
- Transaction Summary by Action Shows the investment transactions for the month of September 2015 in accordance with Government Code §53607.
- **Distribution by Security Sector Market Value** Provides a graphic to make it easy to see the asset allocation by type of security.
- Distribution by Maturity Range Market Value Provides two graphics a pie chart and a bar graph to see the maturities of the various investments and gives the reader a sense of the liquidity of the portfolio.
- Treasury Cash Balances as of the Last Day of the Most Recent 14 Months Shows that the
  current mix of cash and investments is stable and consistent when compared to prior months
  and particularly the same time last year. Additionally, the maturities section at the bottom
  shows that there is work to be done in structuring future investments to smooth out cash flows
  and ensure liquidity.
- Mono County Treasury Pool Quarterly Yield Comparison Shows, at a glance, the county pool
  performance in comparison to two year US Treasuries and the California Local Agency
  Investment Fund (LAIF).