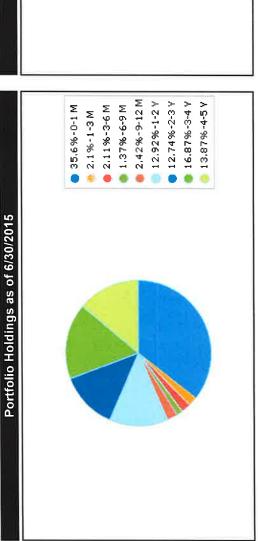

- Portfolio Holdings by Security Sector includes, among other information, the type of
  investment, issuer, date of maturity, par value, dollar amount invested in all securities and
  market value as calculated by Union Bank, in accordance with Government Code §53646(b)(1).
- Transaction Summary by Action Shows the investment transactions for the month of September 2015 in accordance with Government Code §53607.
- **Distribution by Security Sector Market Value** Provides a graphic to make it easy to see the asset allocation by type of security.
- Distribution by Maturity Range Market Value Provides two graphics a pie chart and a bar graph to see the maturities of the various investments and gives the reader a sense of the liquidity of the portfolio.
- Treasury Cash Balances as of the Last Day of the Most Recent 14 Months Shows that the
  current mix of cash and investments is stable and consistent when compared to prior months
  and particularly the same time last year. Additionally, the maturities section at the bottom
  shows that there is work to be done in structuring future investments to smooth out cash flows
  and ensure liquidity.
- Mono County Treasury Pool Quarterly Yield Comparison Shows, at a glance, the county pool
  performance in comparison to two year US Treasuries and the California Local Agency
  Investment Fund (LAIF).