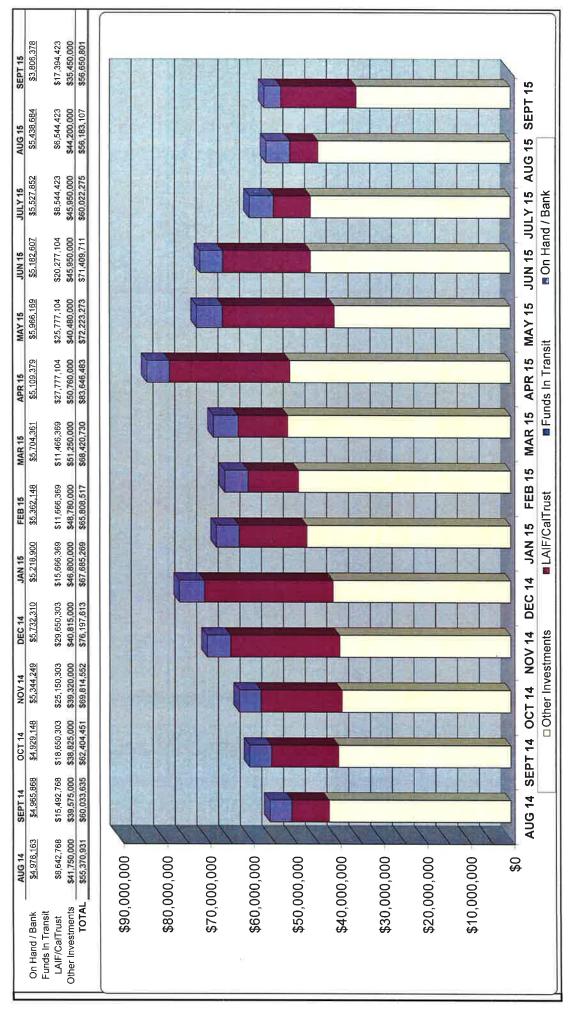

- Portfolio Holdings by Security Sector includes, among other information, the type of
  investment, issuer, date of maturity, par value, dollar amount invested in all securities and
  market value as calculated by Union Bank, in accordance with Government Code §53646(b)(1).
- Transaction Summary by Action Shows the investment transactions for the month of September 2015 in accordance with Government Code §53607.
- **Distribution by Security Sector Market Value** Provides a graphic to make it easy to see the asset allocation by type of security.
- Distribution by Maturity Range Market Value Provides two graphics a pie chart and a bar graph to see the maturities of the various investments and gives the reader a sense of the liquidity of the portfolio.
- Treasury Cash Balances as of the Last Day of the Most Recent 14 Months Shows that the
  current mix of cash and investments is stable and consistent when compared to prior months
  and particularly the same time last year. Additionally, the maturities section at the bottom
  shows that there is work to be done in structuring future investments to smooth out cash flows
  and ensure liquidity.
- Mono County Treasury Pool Quarterly Yield Comparison Shows, at a glance, the county pool
  performance in comparison to two year US Treasuries and the California Local Agency
  Investment Fund (LAIF).