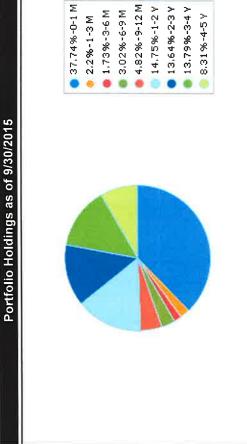

- Portfolio Holdings by Security Sector includes, among other information, the type of
  investment, issuer, date of maturity, par value, dollar amount invested in all securities and
  market value as calculated by Union Bank, in accordance with Government Code §53646(b)(1).
- Transaction Summary by Action Shows the investment transactions for the month of September 2015 in accordance with Government Code §53607.
- **Distribution by Security Sector Market Value** Provides a graphic to make it easy to see the asset allocation by type of security.
- Distribution by Maturity Range Market Value Provides two graphics a pie chart and a bar graph to see the maturities of the various investments and gives the reader a sense of the liquidity of the portfolio.
- Treasury Cash Balances as of the Last Day of the Most Recent 14 Months Shows that the
  current mix of cash and investments is stable and consistent when compared to prior months
  and particularly the same time last year. Additionally, the maturities section at the bottom
  shows that there is work to be done in structuring future investments to smooth out cash flows
  and ensure liquidity.
- Mono County Treasury Pool Quarterly Yield Comparison Shows, at a glance, the county pool
  performance in comparison to two year US Treasuries and the California Local Agency
  Investment Fund (LAIF).