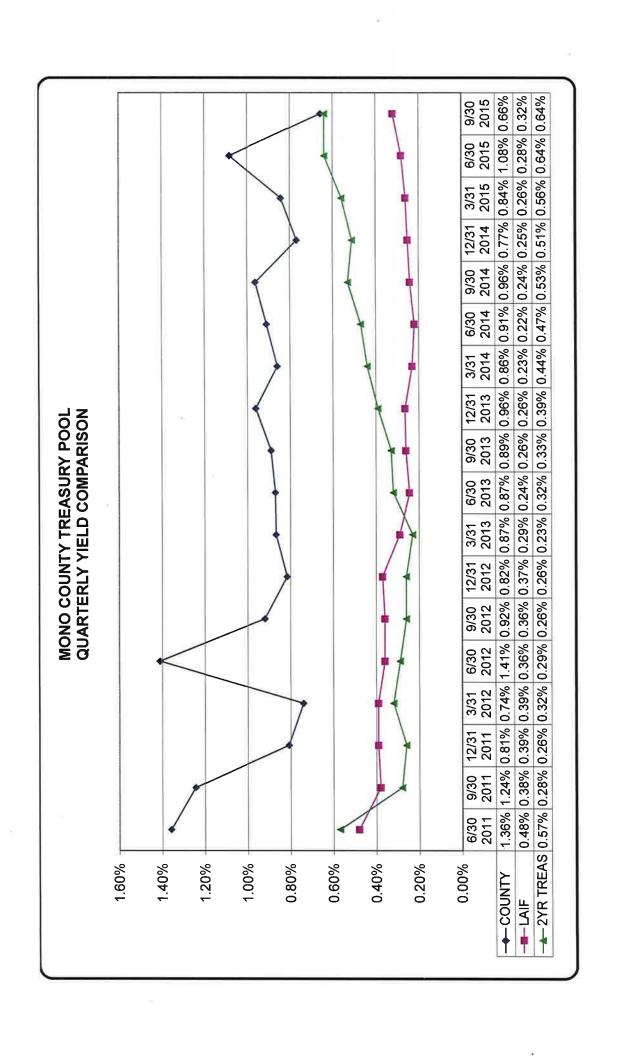

- Portfolio Holdings by Security Sector includes, among other information, the type of
  investment, issuer, date of maturity, par value, dollar amount invested in all securities and
  market value as calculated by Union Bank, in accordance with Government Code §53646(b)(1).
- Transaction Summary by Action Shows the investment transactions for the month of September 2015 in accordance with Government Code §53607.
- **Distribution by Security Sector Market Value** Provides a graphic to make it easy to see the asset allocation by type of security.
- Distribution by Maturity Range Market Value Provides two graphics a pie chart and a bar graph to see the maturities of the various investments and gives the reader a sense of the liquidity of the portfolio.
- Treasury Cash Balances as of the Last Day of the Most Recent 14 Months Shows that the
  current mix of cash and investments is stable and consistent when compared to prior months
  and particularly the same time last year. Additionally, the maturities section at the bottom
  shows that there is work to be done in structuring future investments to smooth out cash flows
  and ensure liquidity.
- Mono County Treasury Pool Quarterly Yield Comparison Shows, at a glance, the county pool
  performance in comparison to two year US Treasuries and the California Local Agency
  Investment Fund (LAIF).