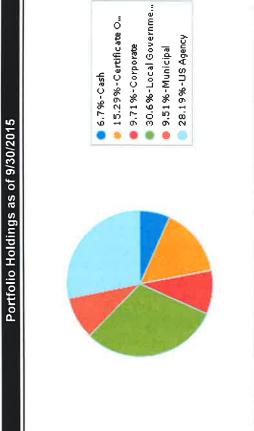

- Portfolio Holdings by Security Sector includes, among other information, the type of
  investment, issuer, date of maturity, par value, dollar amount invested in all securities and
  market value as calculated by Union Bank, in accordance with Government Code §53646(b)(1).
- Transaction Summary by Action Shows the investment transactions for the month of September 2015 in accordance with Government Code §53607.
- **Distribution by Security Sector Market Value** Provides a graphic to make it easy to see the asset allocation by type of security.
- Distribution by Maturity Range Market Value Provides two graphics a pie chart and a bar graph to see the maturities of the various investments and gives the reader a sense of the liquidity of the portfolio.
- Treasury Cash Balances as of the Last Day of the Most Recent 14 Months Shows that the
  current mix of cash and investments is stable and consistent when compared to prior months
  and particularly the same time last year. Additionally, the maturities section at the bottom
  shows that there is work to be done in structuring future investments to smooth out cash flows
  and ensure liquidity.
- Mono County Treasury Pool Quarterly Yield Comparison Shows, at a glance, the county pool
  performance in comparison to two year US Treasuries and the California Local Agency
  Investment Fund (LAIF).