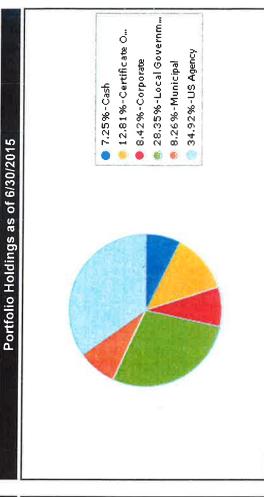

- Portfolio Holdings by Security Sector includes, among other information, the type of
  investment, issuer, date of maturity, par value, dollar amount invested in all securities and
  market value as calculated by Union Bank, in accordance with Government Code §53646(b)(1).
- *Transaction Summary by Action* Shows the investment transactions for the month of June 2015 in accordance with Government Code §53607.
- Distribution by Security Sector Market Value Provides a graphic to make it easy to see the
  asset allocation by type of security.
- **Distribution by Maturity Range Market Value** Provides a graphic to see the maturities of the various investments and gives the reader a sense of the liquidity of the portfolio.
- Treasury Cash Balances as of the Last Day of the Most Recent 14 Months Shows that the
  current mix of cash and investments is stable and consistent when compared to prior months
  and particularly the same time last year. Additionally, the maturities section at the bottom
  shows that there is work to be done in structuring future investments to smooth out cash flows
  and insure liquidity.
- Mono County Treasury Pool Quarterly Yield Comparison Shows, at a glance, that the county
  pool is performing 150% better than two year US Treasuries and three times better than the
  California Local Agency Investment Fund (LAIF).