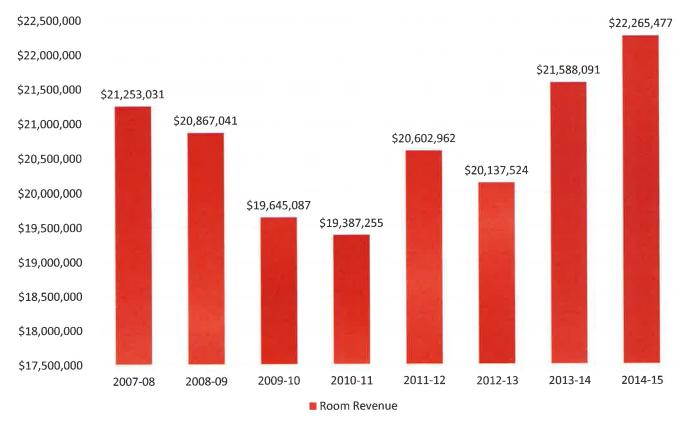

|                              |                             |                |                 |                                         |                                                              |                                         | \$45,950,000.00 |



## August 11, 2015 Regular Meeting Item #9b

Economic Development

Tourism and Fisheries Update



#### Mono County Economic Development TOURISM

Mono County Board of Supervisors August 11, 2015



# Mono County Economic Development, Tourism & Film Commissioners



#### Commissioners:

- Chris Long Antelope Valley
- Jimmy Little Bridgeport
- Andrew Jones June Lake
- Steve Morrison Mammoth Mountain
- Michael Vanderhurst Visit Mammoth
- Jennifer Roeser McGee Creek

#### **TOT** by Year

#### **Room Revenue**





#### **California Tourism Trends**

**2014 Highlights from Visit California** (*source: TNS* 

TravelsAmerica)

16.3 million international person-trips in 2014

(source: Tourism Economics)

7 million - overseas

7.6 million - Mexico

1.6 million - Canada

California's top overseas markets in 2014

China (1,022,000)

United Kingdom (683,000)

Australia (544,000)

Japan, Germany, South Korea, France



Marketing Power - \$100 Million



#### **China Ready**

#### China -

- # 1 business travel market by 2016
- 70% of Leisure Travel Package Tours
- 30% increase in Independent Travel
- Age 24-40; 13-20 nights in the US
- 29% October, 18% May
- 77 non-stop flights/week; 6.9% increase
- Outspends all other visitors \$2500 pp/per trip





#### **Funding Last Year**

Mono County TOT currently