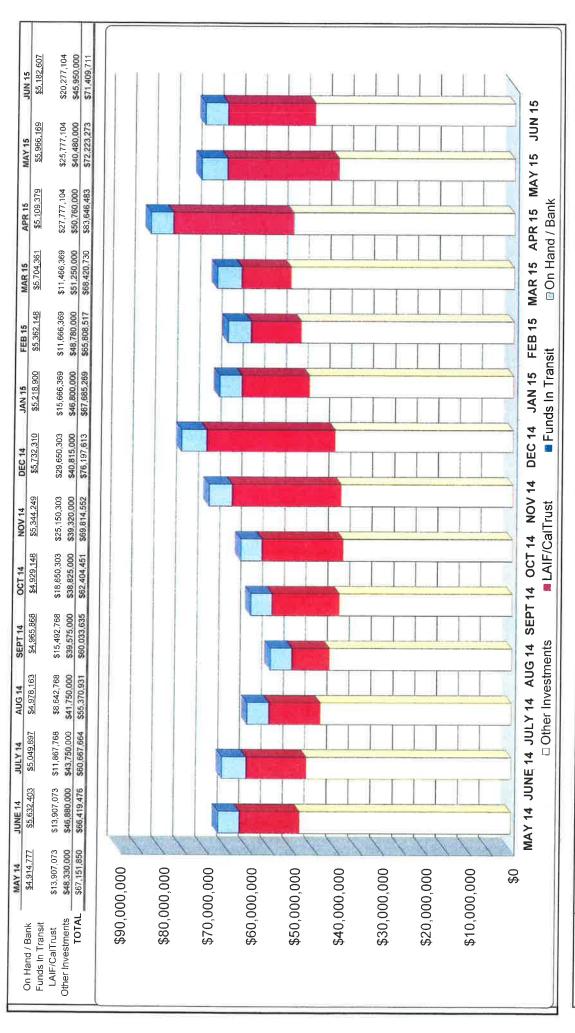

- Portfolio Holdings by Security Sector includes, among other information, the type of
  investment, issuer, date of maturity, par value, dollar amount invested in all securities and
  market value as calculated by Union Bank, in accordance with Government Code §53646(b)(1).
- *Transaction Summary by Action* Shows the investment transactions for the month of June 2015 in accordance with Government Code §53607.
- Distribution by Security Sector Market Value Provides a graphic to make it easy to see the
  asset allocation by type of security.
- **Distribution by Maturity Range Market Value** Provides a graphic to see the maturities of the various investments and gives the reader a sense of the liquidity of the portfolio.
- Treasury Cash Balances as of the Last Day of the Most Recent 14 Months Shows that the
  current mix of cash and investments is stable and consistent when compared to prior months
  and particularly the same time last year. Additionally, the maturities section at the bottom
  shows that there is work to be done in structuring future investments to smooth out cash flows
  and insure liquidity.
- Mono County Treasury Pool Quarterly Yield Comparison Shows, at a glance, that the county
  pool is performing 150% better than two year US Treasuries and three times better than the
  California Local Agency Investment Fund (LAIF).