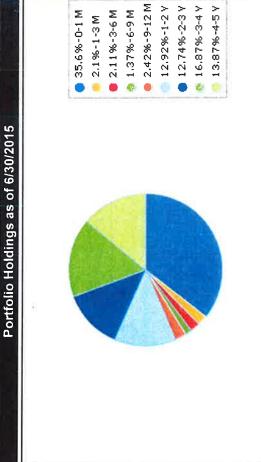

- Portfolio Holdings by Security Sector includes, among other information, the type of
  investment, issuer, date of maturity, par value, dollar amount invested in all securities and
  market value as calculated by Union Bank, in accordance with Government Code §53646(b)(1).
- *Transaction Summary by Action* Shows the investment transactions for the month of June 2015 in accordance with Government Code §53607.
- Distribution by Security Sector Market Value Provides a graphic to make it easy to see the
  asset allocation by type of security.
- **Distribution by Maturity Range Market Value** Provides a graphic to see the maturities of the various investments and gives the reader a sense of the liquidity of the portfolio.
- Treasury Cash Balances as of the Last Day of the Most Recent 14 Months Shows that the
  current mix of cash and investments is stable and consistent when compared to prior months
  and particularly the same time last year. Additionally, the maturities section at the bottom
  shows that there is work to be done in structuring future investments to smooth out cash flows
  and insure liquidity.
- Mono County Treasury Pool Quarterly Yield Comparison Shows, at a glance, that the county
  pool is performing 150% better than two year US Treasuries and three times better than the
  California Local Agency Investment Fund (LAIF).