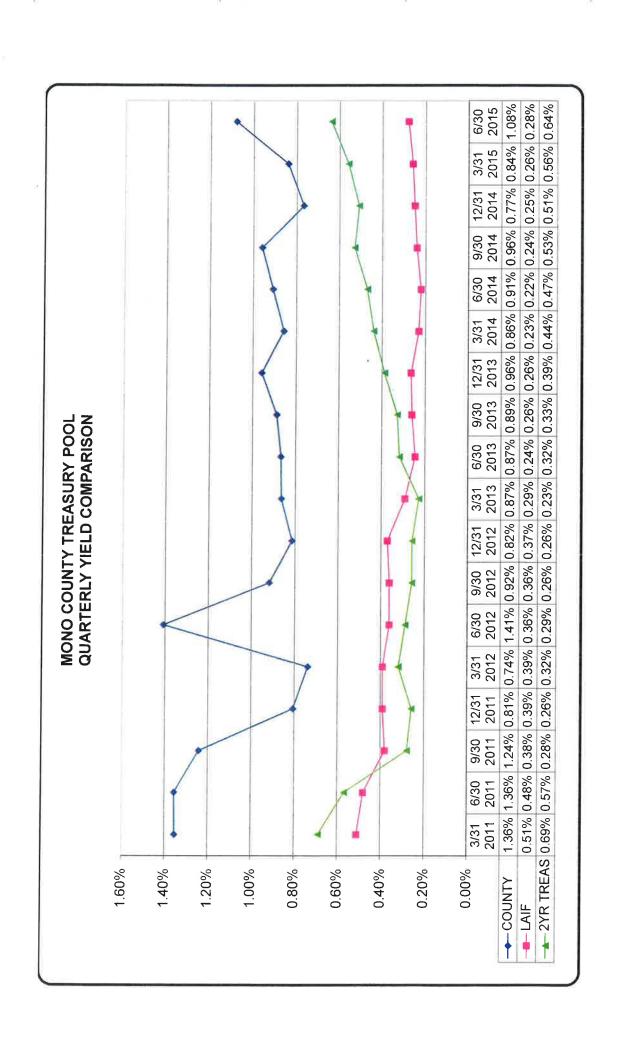

- Portfolio Holdings by Security Sector includes, among other information, the type of
  investment, issuer, date of maturity, par value, dollar amount invested in all securities and
  market value as calculated by Union Bank, in accordance with Government Code §53646(b)(1).
- *Transaction Summary by Action* Shows the investment transactions for the month of June 2015 in accordance with Government Code §53607.
- Distribution by Security Sector Market Value Provides a graphic to make it easy to see the
  asset allocation by type of security.
- **Distribution by Maturity Range Market Value** Provides a graphic to see the maturities of the various investments and gives the reader a sense of the liquidity of the portfolio.
- Treasury Cash Balances as of the Last Day of the Most Recent 14 Months Shows that the
  current mix of cash and investments is stable and consistent when compared to prior months
  and particularly the same time last year. Additionally, the maturities section at the bottom
  shows that there is work to be done in structuring future investments to smooth out cash flows
  and insure liquidity.
- Mono County Treasury Pool Quarterly Yield Comparison Shows, at a glance, that the county
  pool is performing 150% better than two year US Treasuries and three times better than the
  California Local Agency Investment Fund (LAIF).