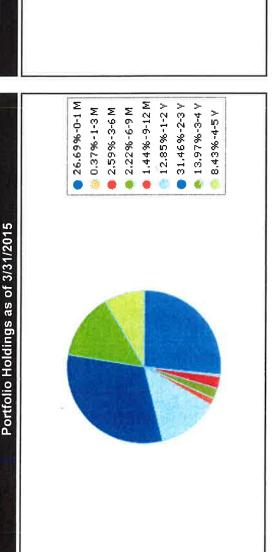

- Portfolio Holdings by Security Sector includes, among other information, the type of
  investment, issuer, date of maturity, par value, dollar amount invested in all securities and
  market value as calculated by Union Bank, in accordance with Government Code §53646(b)(1).
- *Transaction Summary by Action* Shows the investment transactions for the month of June 2015 in accordance with Government Code §53607.
- Distribution by Security Sector Market Value Provides a graphic to make it easy to see the
  asset allocation by type of security.
- **Distribution by Maturity Range Market Value** Provides a graphic to see the maturities of the various investments and gives the reader a sense of the liquidity of the portfolio.
- Treasury Cash Balances as of the Last Day of the Most Recent 14 Months Shows that the
  current mix of cash and investments is stable and consistent when compared to prior months
  and particularly the same time last year. Additionally, the maturities section at the bottom
  shows that there is work to be done in structuring future investments to smooth out cash flows
  and insure liquidity.
- Mono County Treasury Pool Quarterly Yield Comparison Shows, at a glance, that the county
  pool is performing 150% better than two year US Treasuries and three times better than the
  California Local Agency Investment Fund (LAIF).