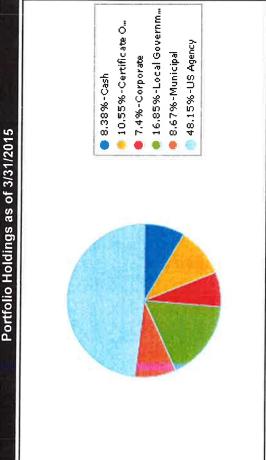

- Portfolio Holdings by Security Sector includes, among other information, the type of
  investment, issuer, date of maturity, par value, dollar amount invested in all securities and
  market value as calculated by Union Bank, in accordance with Government Code §53646(b)(1).
- *Transaction Summary by Action* Shows the investment transactions for the month of June 2015 in accordance with Government Code §53607.
- Distribution by Security Sector Market Value Provides a graphic to make it easy to see the
  asset allocation by type of security.
- **Distribution by Maturity Range Market Value** Provides a graphic to see the maturities of the various investments and gives the reader a sense of the liquidity of the portfolio.
- Treasury Cash Balances as of the Last Day of the Most Recent 14 Months Shows that the
  current mix of cash and investments is stable and consistent when compared to prior months
  and particularly the same time last year. Additionally, the maturities section at the bottom
  shows that there is work to be done in structuring future investments to smooth out cash flows
  and insure liquidity.
- Mono County Treasury Pool Quarterly Yield Comparison Shows, at a glance, that the county
  pool is performing 150% better than two year US Treasuries and three times better than the
  California Local Agency Investment Fund (LAIF).