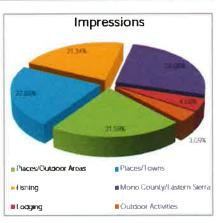

- Portfolio Holdings by Security Sector includes, among other information, the type of
  investment, issuer, date of maturity, par value, dollar amount invested in all securities and
  market value as calculated by Union Bank, in accordance with Government Code §53646(b)(1).
- *Transaction Summary by Action* Shows the investment transactions for the month of June 2015 in accordance with Government Code §53607.
- Distribution by Security Sector Market Value Provides a graphic to make it easy to see the
  asset allocation by type of security.
- **Distribution by Maturity Range Market Value** Provides a graphic to see the maturities of the various investments and gives the reader a sense of the liquidity of the portfolio.
- Treasury Cash Balances as of the Last Day of the Most Recent 14 Months Shows that the
  current mix of cash and investments is stable and consistent when compared to prior months
  and particularly the same time last year. Additionally, the maturities section at the bottom
  shows that there is work to be done in structuring future investments to smooth out cash flows
  and insure liquidity.
- Mono County Treasury Pool Quarterly Yield Comparison Shows, at a glance, that the county
  pool is performing 150% better than two year US Treasuries and three times better than the
  California Local Agency Investment Fund (LAIF).