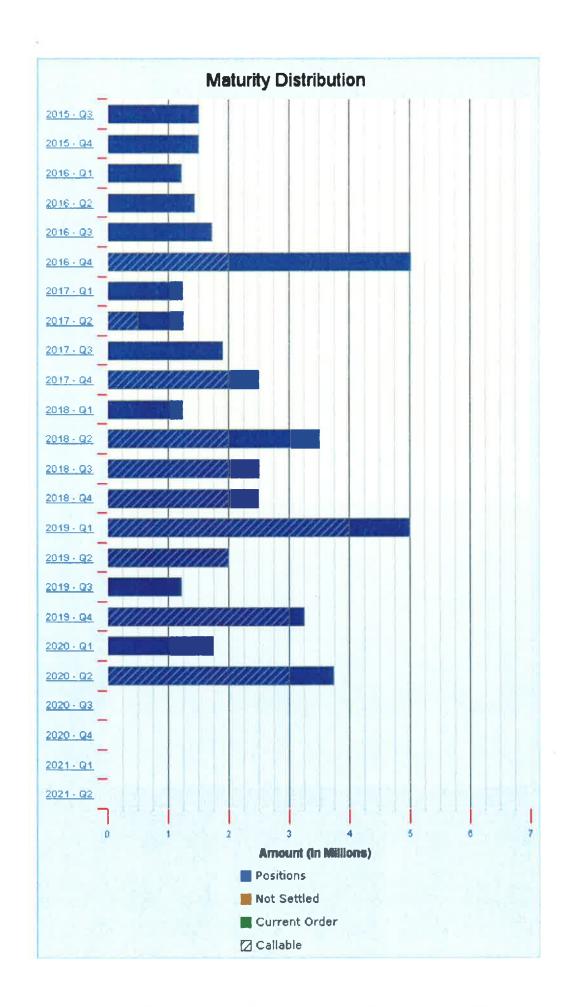

- Portfolio Holdings by Security Sector includes, among other information, the type of
  investment, issuer, date of maturity, par value, dollar amount invested in all securities and
  market value as calculated by Union Bank, in accordance with Government Code §53646(b)(1).
- *Transaction Summary by Action* Shows the investment transactions for the month of June 2015 in accordance with Government Code §53607.
- Distribution by Security Sector Market Value Provides a graphic to make it easy to see the
  asset allocation by type of security.
- **Distribution by Maturity Range Market Value** Provides a graphic to see the maturities of the various investments and gives the reader a sense of the liquidity of the portfolio.
- Treasury Cash Balances as of the Last Day of the Most Recent 14 Months Shows that the
  current mix of cash and investments is stable and consistent when compared to prior months
  and particularly the same time last year. Additionally, the maturities section at the bottom
  shows that there is work to be done in structuring future investments to smooth out cash flows
  and insure liquidity.
- Mono County Treasury Pool Quarterly Yield Comparison Shows, at a glance, that the county
  pool is performing 150% better than two year US Treasuries and three times better than the
  California Local Agency Investment Fund (LAIF).