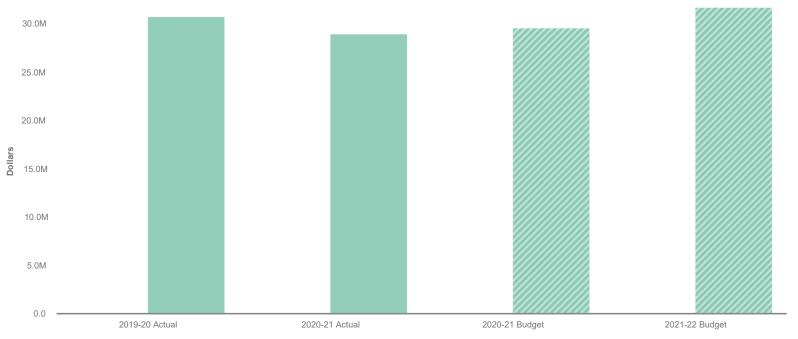

Revenues

Fiscal Year

| ▼ Revenues \$ 30,777,902 \$ 28,981,270 \$ 29,578,224 \$ 31,000   ▶ Taxes 26,542,666 24,597,989 24,894,456 26,642,666 24,597,989 24,894,456 26,642,666 24,597,989 24,894,456 26,642,666 24,597,989 24,894,456 26,642,666 24,597,989 24,894,456 26,642,666 24,597,989 24,894,456 26,642,666 24,597,989 24,894,456 26,642,666 24,597,989 24,894,456 26,642,666 24,597,989 24,894,456 26,642,666 24,597,989 24,894,456 26,642,666 24,597,989 24,894,456 26,642,666 24,597,989 24,894,456 26,642,666 24,597,989 24,894,456 26,642,666 24,597,989 24,894,456 26,642,666 24,597,989 24,894,456 26,642,666 24,597,989 24,894,456 26,642,666 24,597,989 24,894,456 26,642,666 24,597,989 24,894,456 26,642,666 24,597,989 24,894,456 26,642,666 24,597,989 24,894,456 26,642,666 24,597,989 24,894,456 26,642,666 24,597,989 24,894,456 26,642,666 24,597,989 24,894,456 26,642,666 24,597,989                                                                      |                                  |                |                |                |                |
|------------------------------------------------------------------------------------------------------------------------------------------------------------------------------------------------------------------------------------------------------------------------------------------------------------------------------------------------------------------------------------------------------------------------------------------------------------------------------------------------------------------------------------------------------------------------------------------------------------------------------------------------------------------------------------------------------------------------------------------------------------------------------------------------------------------------------------------------------------------------------------------------------------------------------------------------------------|----------------------------------|----------------|----------------|----------------|----------------|
| ▶ Taxes 26,542,666 24,597,989 24,894,456 26,4   ▶ Charges for Services 1,682,327 2,169,412 2,169,412 2,2   ▶ Intergovernmental 1,537,472 1,561,906 1,533,256 1,533,256 1,533,256 1,533,256 1,533,256 1,533,256 1,533,256 1,533,256 1,533,256 1,533,256 1,533,256 1,533,256 1,533,256 1,533,256 1,533,256 1,533,256 1,533,256 1,533,256 1,533,256 1,533,256 1,533,256 1,533,256 1,533,256 1,533,256 1,533,256 1,533,256 1,533,256 1,533,256 1,533,256 1,533,256 1,533,256 1,533,256 1,533,256 1,533,256 1,533,256 1,533,256 1,533,256 1,533,256 1,533,256 1,533,256 1,533,256 1,533,256 1,533,256 1,533,256 1,533,256 1,533,256 1,533,256 1,533,256 1,533,256 1,533,256 1,533,256 1,533,256 1,533,256 1,533,256 1,533,256 1,533,256 1,533,256 1,533,256 1,533,256 1,533,256 1,533,256 1,533,256 1,533,256 1,533,256 1,533,256 1,533,256 <th>Expand All</th> <th>2019-20 Actual</th> <th>2020-21 Actual</th> <th>2020-21 Budget</th> <th>2021-22 Budget</th> | Expand All                       | 2019-20 Actual | 2020-21 Actual | 2020-21 Budget | 2021-22 Budget |
| ▶ Charges for Services 1,682,327 2,169,412 2,169,412 2,2   ▶ Intergovernmental 1,537,472 1,561,906 1,533,256 1,5   ▶ Fines, Forfeitures & Penalties 695,226 383,191 680,100   ▶ Licenses, Permits & Franchises 203,183 200,152 195,000   ▶ Interest & Rents 113,826 68,467 106,000   ▶ Miscellaneous Revenues 3,203 153 0                                                                                                                                                                                                                                                                                                                                                                                                                                                                                                                                                                                                                                  | ▽ Revenues                       | \$ 30,777,902  | \$ 28,981,270  | \$ 29,578,224  | \$ 31,672,514  |
| ▶ Intergovernmental 1,537,472 1,561,906 1,533,256 1,533,256 1,561,906 1,533,256 1,561,906 1,533,256 1,561,906 1,533,256 1,561,906 1,561,906 1,561,906 1,561,906 1,561,906 1,561,906 1,561,906 1,561,906 1,561,906 1,561,906 1,561,906 1,561,906 1,561,906 1,561,906 1,561,906 1,561,906 1,561,906 1,561,906 1,561,906 1,561,906 1,561,906 1,561,906 1,561,906 1,561,906 1,561,906 1,561,906 1,561,906 1,561,906 1,561,906 1,561,906 1,561,906 1,561,906 1,561,906 1,561,906 1,561,906 1,561,906 1,561,906 1,561,906 1,561,906 1,561,906 1,561,906 1,561,906 1,561,906 1,561,906 1,561,906 1,561,906 1,561,906 1,561,906 1,561,906 1,561,906 1,561,906 1,561,906 1,561,906 1,561,906 1,561,906 1,561,906 1,561,906 1,561,906 1,561,906 1,561,906 1,561,906 1,561,906 1,561,906 1,561,906 1,561,906 1,561,906 1,561,906 1,561,906 1,561,906 1,56                                                                                                             | ► Taxes                          | 26,542,666     | 24,597,989     | 24,894,456     | 26,838,364     |
| ▶ Fines, Forfeitures & Penalties 695,226 383,191 680,100   ▶ Licenses, Permits & Franchises 203,183 200,152 195,000   ▶ Interest & Rents 113,826 68,467 106,000   ▶ Miscellaneous Revenues 3,203 153 0                                                                                                                                                                                                                                                                                                                                                                                                                                                                                                                                                                                                                                                                                                                                                     | ▶ Charges for Services           | 1,682,327      | 2,169,412      | 2,169,412      | 2,242,858      |
| ▶ Licenses, Permits & Franchises 203,183 200,152 195,000   ▶ Interest & Rents 113,826 68,467 106,000   ▶ Miscellaneous Revenues 3,203 153 0                                                                                                                                                                                                                                                                                                                                                                                                                                                                                                                                                                                                                                                                                                                                                                                                                | ▶ Intergovernmental              | 1,537,472      | 1,561,906      | 1,533,256      | 1,569,189      |
| ▶ Interest & Rents 113,826 68,467 106,000   ▶ Miscellaneous Revenues 3,203 153 0                                                                                                                                                                                                                                                                                                                                                                                                                                                                                                                                                                                                                                                                                                                                                                                                                                                                           | ▶ Fines, Forfeitures & Penalties | 695,226        | 383,191        | 680,100        | 743,100        |
| ► Miscellaneous Revenues 3,203 153 0                                                                                                                                                                                                                                                                                                                                                                                                                                                                                                                                                                                                                                                                                                                                                                                                                                                                                                                       | ▶ Licenses, Permits & Franchises | 203,183        | 200,152        | 195,000        | 198,000        |
|                                                                                                                                                                                                                                                                                                                                                                                                                                                                                                                                                                                                                                                                                                                                                                                                                                                                                                                                                            | ▶ Interest & Rents               | 113,826        | 68,467         | 106,000        | 81,003         |
| <b>Revenues Less Expenses</b> \$ 30,777,902 \$ 28,981,270 \$ 29,578,224 \$ 31,000                                                                                                                                                                                                                                                                                                                                                                                                                                                                                                                                                                                                                                                                                                                                                                                                                                                                          | ▶ Miscellaneous Revenues         | 3,203          | 153            | 0              | 0              |
|                                                                                                                                                                                                                                                                                                                                                                                                                                                                                                                                                                                                                                                                                                                                                                                                                                                                                                                                                            | Revenues Less Expenses           | \$ 30,777,902  | \$ 28,981,270  | \$ 29,578,224  | \$ 31,672,514  |