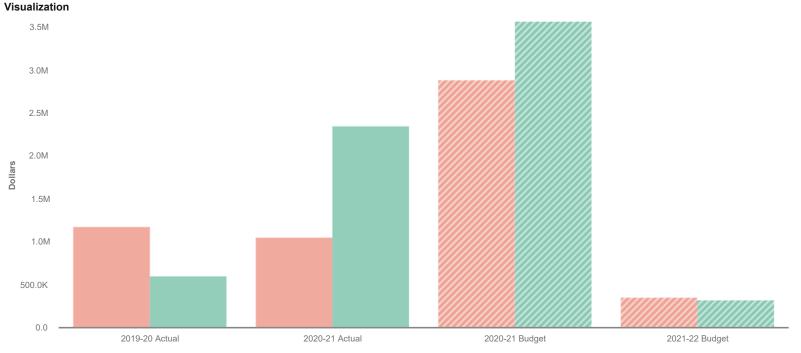

| Fiscal | I Vaar |
|--------|--------|
|        |        |

| Colleges All             | 2019-20 Actual | 2020-21 Actual | 2020 24 Budget | 2021-22 Budget |
|--------------------------|----------------|----------------|----------------|----------------|
| Collapse All             | 2019-20 Actual | 2020-21 Actual | 2020-21 Budget | 2021-22 Budget |
| ▼ Revenues               | \$ 602,977     | \$ 2,350,684   | \$ 3,564,568   | \$ 329,671     |
| ▶ Intergovernmental      | 83,412         | 1,812,353      | 3,064,568      | 329,671        |
| ▶ Transfers In           | 500,000        | 500,000        | 500,000        | 0              |
| ▶ Miscellaneous Revenues | 0              | 31,445         | 0              | 0              |
| ▶ Interest & Rents       | 19,564         | 6,887          | 0              | 0              |
| ▼ Expenses               | 1,177,871      | 1,052,941      | 2,889,595      | 359,015        |
| ▶ Salaries & Benefits    | 565,765        | 842,431        | 980,164        | 305,830        |
| ▶ Services and Supplies  | 164,490        | -11,825        | 1,428,595      | 53,185         |
| ▶ Support of Other       | 0              | 0              | 420,000        | 0              |
| ▶ Capital Outlay         | 83,146         | 222,335        | 60,836         | 0              |
| ► Transfers Out          | 364,470        | 0              | 0              | 0              |
| Revenues Less Expenses   | \$ -574,894    | \$ 1,297,744   | \$ 674,973     | \$ -29,344     |