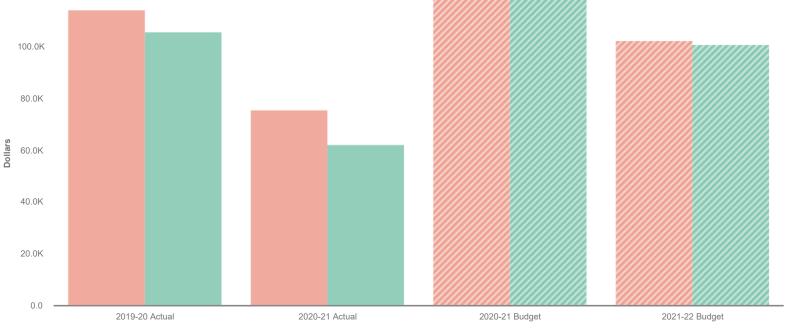

# Visualization

Fiscal Year

| Collapse All            | 2019-20 Actual | 2020-21 Actual | 2020-21 Budget | 2021-22 Budget |
|-------------------------|----------------|----------------|----------------|----------------|
| ▽ Revenues              | \$ 105,778     | \$ 62,171      | \$ 118,020     | \$ 100,750     |
| ▶ Charges for Services  | 104,524        | 61,604         | 117,020        | 100,250        |
| ▶ Interest & Rents      | 1,255          | 567            | 1,000          | 500            |
| ▼ Expenses              | 114,132        | 75,648         | 117,975        | 102,374        |
| ► Services and Supplies | 76,049         | 63,847         | 92,775         | 81,374         |
| ► Capital Outlay        | 10,321         | 11,801         | 25,200         | 21,000         |
| ▶ Depreciation          | 27,761         | 0              | 0              | 0              |
| Revenues Less Expenses  | \$ -8,353      | \$ -13,477     | \$ 45          | \$ -1,624      |