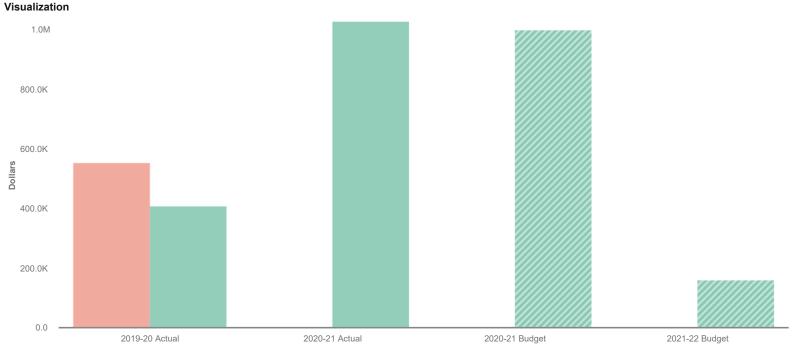

6. Economic Stabilization 151-10-001

Sort Large to Small

Revenues

Fiscal Year

| Collapse All           | 2019-20 Actual | 2020-21 Actual | 2020-21 Budget | 2021-22 Budget |
|------------------------|----------------|----------------|----------------|----------------|
| ▼ Revenues             | \$ 408,551     | \$ 1,027,324   | \$ 1,000,000   | \$ 160,964     |
| ▶ Transfers In         | 343,000        | 1,000,000      | 1,000,000      | 160,964        |
| ▶ Interest & Rents     | 65,551         | 27,324         | 0              | 0              |
| ▼ Expenses             | 555,000        | 0              | 0              | 0              |
| ► Transfers Out        | 555,000        | 0              | 0              | 0              |
| Revenues Less Expenses | \$ -146,449    | \$ 1,027,324   | \$ 1,000,000   | \$ 160,964     |

Data filtered by Types, ECONOMIC STABILIZATION, GENERAL-OTHER GENERAL, GENERAL-OTHER, No Project and exported on June 3, 2021. Created with OpenGov

7. 101-10-001 General Reserve

Sort Large to Small

Expenses