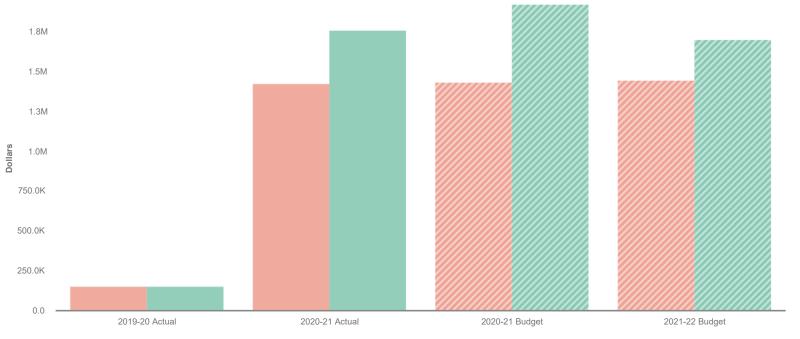

Fiscal Year

| Collapse All             | 2019-20 Actual | 2020-21 Actual | 2020-21 Budget | 2021-22 Budget |
|--------------------------|----------------|----------------|----------------|----------------|
| ▼ Revenues               | \$ 153,203     | \$ 1,760,590   | \$ 1,917,694   | \$ 1,700,952   |
| ▶ Miscellaneous Revenues | 0              | 1,547,230      | 1,705,419      | 1,700,952      |
| ▶ Transfers In           | 153,203        | 213,360        | 212,275        | 0              |
| ▽ Expenses               | 153,203        | 1,425,654      | 1,433,121      | 1,445,398      |
| ▶ Debt Service           | 152,612        | 1,424,859      | 1,424,866      | 1,435,398      |
| ▶ Services and Supplies  | 591            | 795            | 8,255          | 10,000         |
| Revenues Less Expenses   | \$ 0           | \$ 334,936     | \$ 484,573     | \$ 255,554     |