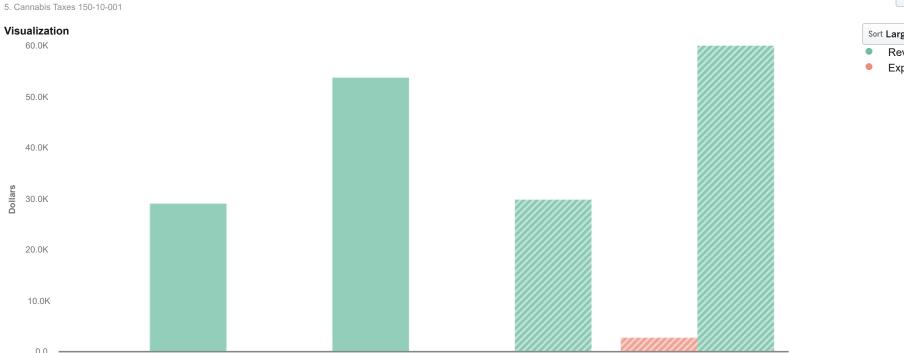

| Collapse All            | 2019-20 Actual | 2020-21 Actual | 2020-21 Budget | 2021-22 Budget |
|-------------------------|----------------|----------------|----------------|----------------|
| ▼ Revenues              | \$ 29,097      | \$ 53,862      | \$ 30,000      | \$ 60,000      |
| ► Taxes                 | 28,850         | 53,407         | 30,000         | 60,000         |
| ▶ Interest & Rents      | 247            | 455            | 0              | 0              |
| ▼ Expenses              | 0              | 0              | 0              | 2,884          |
| ► Services and Supplies | 0              | 0              | 0              | 2,884          |
| Revenues Less Expenses  | \$ 29,097      | \$ 53,862      | \$ 30,000      | \$ 57,116      |

2020-21 Budget

2021-22 Budget

Data filtered by Types, CANNISBUS TAX FUND, General Government, Departments, No Project and exported on June 3, 2021. Created with OpenGov

2020-21 Actual

Sort Large to Small

Revenues