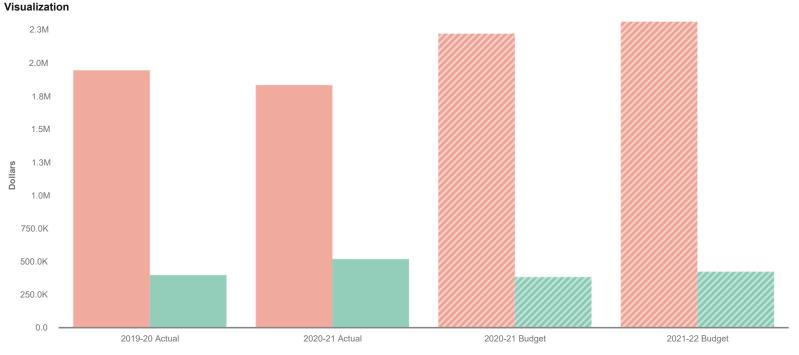

### Departmental Organizational Chart

FINANCE 100-12-070

Sort Large to Small

Expenses

Revenues

| =:000 | l Year |
|-------|--------|
|       |        |

| Expand All                       | 2019-20 Actual | 2020-21 Actual | 2020-21 Budget | 2021-22 Budget |
|----------------------------------|----------------|----------------|----------------|----------------|
| ▽ Revenues                       | \$ 400,604     | \$ 524,306     | \$ 387,381     | \$ 427,656     |
| ▶ Charges for Services           | 219,635        | 348,511        | 206,750        | 224,534        |
| ▶ Interest & Rents               | 139,095        | 149,631        | 149,631        | 171,830        |
| ▶ Licenses, Permits & Franchises | 17,219         | 16,545         | 18,000         | 17,000         |
| ▶ Miscellaneous Revenues         | 24,655         | 4,626          | 13,000         | 9,300          |
| ▶ Intergovernmental              | 0              | 4,992          | 0              | 4,992          |
| ▽ Expenses                       | 1,949,398      | 1,838,452      | 2,225,526      | 2,312,759      |
| ► Salaries & Benefits            | 1,445,654      | 1,423,992      | 1,593,777      | 1,739,758      |
| ▶ Services and Supplies          | 503,744        | 414,460        | 631,749        | 573,001        |
| Revenues Less Expenses           | \$ -1,548,794  | \$ -1,314,147  | \$ -1,838,145  | \$ -1,885,103  |