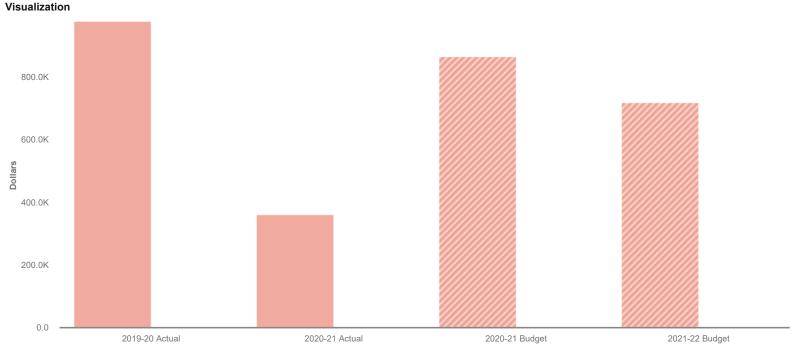

10. Court MOE 100-21-075

Sort Large to Small

Expenses

Fiscal Year

| Collapse All            | 2019-20 Actual | 2020-21 Actual | 2020-21 Budget | 2021-22 Budget |
|-------------------------|----------------|----------------|----------------|----------------|
| Revenues                | \$ 0           | \$0            | \$ 0           | \$0            |
| ▼ Expenses              | 977,107        | 361,723        | 866,331        | 719,132        |
| ▶ Services and Supplies | 977,107        | 361,723        | 866,331        | 719,132        |
| Revenues Less Expenses  | \$ -977,107    | \$ -361,723    | \$ -866,331    | \$ -719,132    |

Data filtered by Types, GENERAL FUND, PUBLIC PROTECTION-JUDICIAL, COUNTY MOE, No Project and exported on June 3, 2021. Created with OpenGov