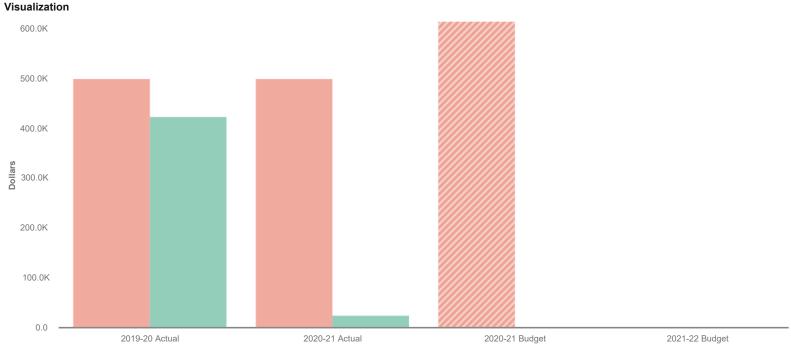

| Fiscal | I Vaar |
|--------|--------|
|        |        |

| Colleges All             | 2019-20 Actual | 2020-21 Actual | 2020 24 Budget | 2021-22 Budget |
|--------------------------|----------------|----------------|----------------|----------------|
| Collapse All             | 2019-20 Actual | 2020-21 Actual | 2020-21 Budget | 2021-22 Budget |
| ▼ Revenues               | \$ 602,977     | \$ 2,350,684   | \$ 3,564,568   | \$ 329,671     |
| ▶ Intergovernmental      | 83,412         | 1,812,353      | 3,064,568      | 329,671        |
| ▶ Transfers In           | 500,000        | 500,000        | 500,000        | 0              |
| ▶ Miscellaneous Revenues | 0              | 31,445         | 0              | 0              |
| ▶ Interest & Rents       | 19,564         | 6,887          | 0              | 0              |
| ▼ Expenses               | 1,177,871      | 1,052,941      | 2,889,595      | 359,015        |
| ▶ Salaries & Benefits    | 565,765        | 842,431        | 980,164        | 305,830        |
| ▶ Services and Supplies  | 164,490        | -11,825        | 1,428,595      | 53,185         |
| ▶ Support of Other       | 0              | 0              | 420,000        | 0              |
| ▶ Capital Outlay         | 83,146         | 222,335        | 60,836         | 0              |
| ► Transfers Out          | 364,470        | 0              | 0              | 0              |
| Revenues Less Expenses   | \$ -574,894    | \$ 1,297,744   | \$ 674,973     | \$ -29,344     |