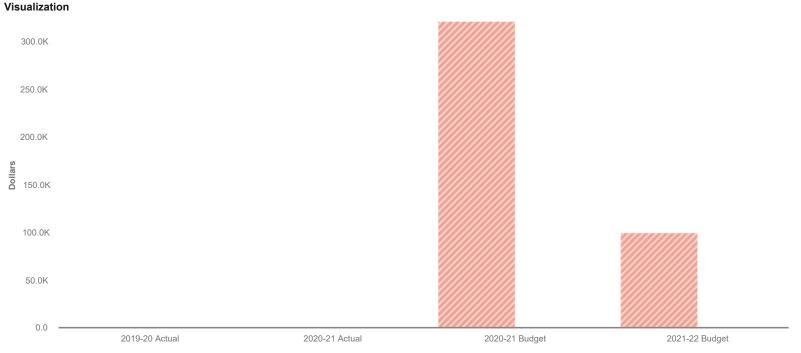

Fiscal Year

| Collapse All           | 2019-20 Actual | 2020-21 Actual | 2020-21 Budget | 2021-22 Budget |
|------------------------|----------------|----------------|----------------|----------------|
| Revenues               | \$ 0           | \$ 0           | \$0            | \$ 0           |
| ▼ Expenses             | 0              | 0              | 321,050        | 100,000        |
| ► Contingency          | 0              | 0              | 321,050        | 100,000        |
| Revenues Less Expenses | \$ 0           | \$0            | \$ -321,050    | \$ -100,000    |

Data filtered by Types, GENERAL FUND, GENERAL-OTHER GENERAL, CONTIGENCY FUND, No Project and exported on June 3, 2021. Created with OpenGov

9. Disaster Assistance Fund 179-10-001

Sort Large to Small

Revenues