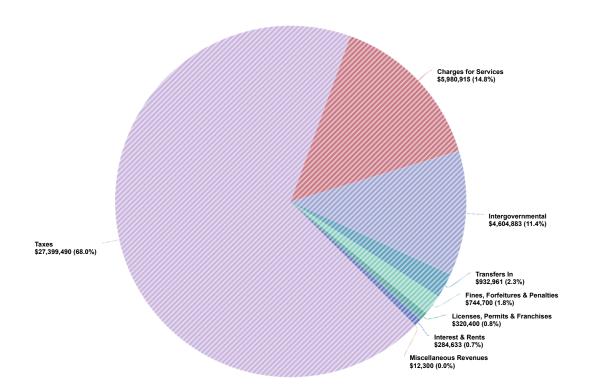

### **General Fund - Estimated Revenues by Type**

#### Visualization

| Expand All                       | 2021-22 Budget |
|----------------------------------|----------------|
| ▶ Taxes                          | \$ 27,399,490  |
| ➤ Charges for Services           | 5,980,915      |
| ▶ Intergovernmental              | 4,604,883      |
| ▶ Transfers In                   | 932,961        |
| ➤ Fines, Forfeitures & Penalties | 744,700        |
| ▶ Licenses, Permits & Franchises | 320,400        |
| ▶ Interest & Rents               | 284,633        |
| ➤ Miscellaneous Revenues         | 12,300         |
| Total                            | \$ 40,280,282  |

Data filtered by Revenues, GENERAL FUND, No Project and exported on June 4, 2021. Created with OpenGov