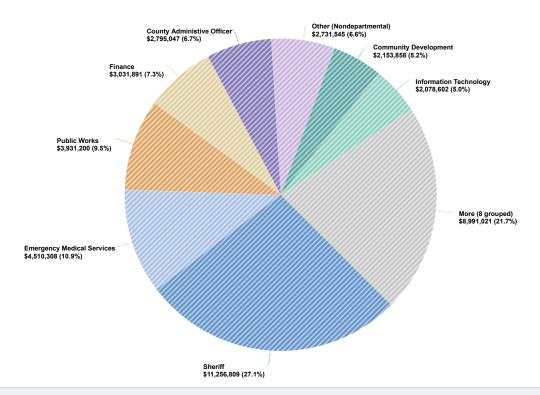

### **General Fund - Recommended Expenditures by Department**

#### Visualization

| Expand All                     | 2021-22 Budget |
|--------------------------------|----------------|
| ▶ Sheriff                      | \$ 11,256,809  |
| ► Emergency Medical Services   | 4,510,308      |
| ▶ Public Works                 | 3,931,200      |
| ► Finance                      | 3,031,891      |
| ► County Administive Officer   | 2,795,047      |
| ► Other (Nondepartmental)      | 2,731,545      |
| ► Community Development        | 2,153,858      |
| ▶ Information Technology       | 2,078,602      |
| ► District Attorney            | 2,005,191      |
| ▶ Probation                    | 1,847,588      |
| ▶ Clerk / Recorder / Elections | 1,438,696      |
| ► Assessor                     | 1,327,904      |
| ▶ County Counsel               | 1,175,734      |
| ► Economic Development         | 596,134        |
| ► Animal Control               | 499,774        |
| ► Contingency                  | 100,000        |
| Total                          | \$ 41,480,282  |