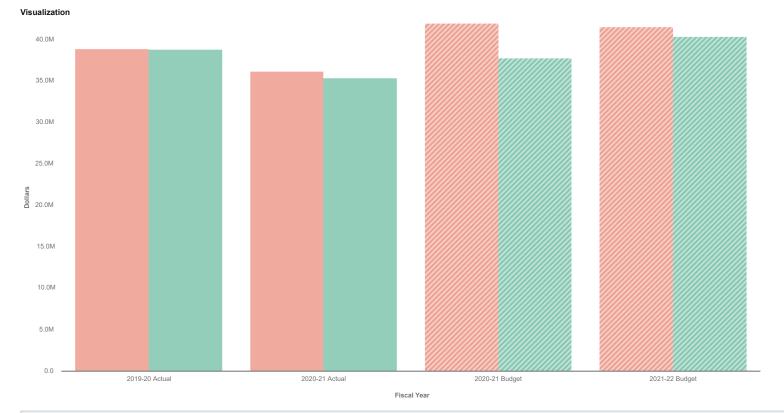

# **Budget Summary - General Fund**

| Collapse All                     | 2019-20 Actual | 2020-21 Actual | 2020-21 Budget | 2021-22 Budget |
|----------------------------------|----------------|----------------|----------------|----------------|
| ▼ Revenues                       | \$ 38,773,675  | \$ 35,310,805  | \$ 37,711,076  | \$ 40,280,282  |
| ► Taxes                          | 27,063,296     | 24,997,204     | 25,253,961     | 27,399,490     |
| ▶ Charges for Services           | 5,036,630      | 4,700,431      | 5,727,433      | 5,980,915      |
| ▶ Intergovernmental              | 4,473,109      | 4,205,123      | 4,561,099      | 4,604,883      |
| ▶ Transfers In                   | 821,217        | 423,505        | 852,940        | 932,961        |
| ▶ Fines, Forfeitures & Penalties | 696,597        | 384,274        | 683,150        | 744,700        |
| ▶ Licenses, Permits & Franchises | 324,938        | 330,290        | 316,400        | 320,400        |
| ▶ Interest & Rents               | 295,903        | 249,073        | 292,431        | 284,633        |
| ▶ Miscellaneous Revenues         | 61,984         | 19,452         | 23,662         | 12,300         |
| ▶ Other Financing Sources        | 0              | 1,454          | 0              | 0              |
| ▼ Expenses                       | 38,816,069     | 36,139,487     | 41,837,438     | 41,480,282     |
| ▶ Salaries & Benefits            | 25,468,227     | 24,406,253     | 27,100,589     | 28,558,581     |
| ▶ Services and Supplies          | 9,401,837      | 7,940,219      | 10,544,236     | 10,025,156     |
| ▶ Transfers Out                  | 3,305,424      | 3,399,188      | 3,399,951      | 2,049,066      |
| ▶ Support of Other               | 476,633        | 387,416        | 471,612        | 732,479        |
| ► Contingency                    | 0              | 0              | 321,050        | 100,000        |
| ▶ Debt Service                   | 161,693        | 0              | 0              | 0              |
| ▶ Capital Outlay                 | 2,256          | 6,410          | 0              | 15,000         |
| Revenues Less Expenses           | \$ -42,395     | \$ -828,682    | \$ -4,126,362  | \$ -1,200,000  |