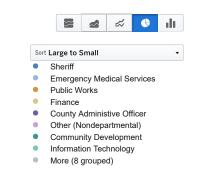

### **General Fund - Recommended Expenditures by Department**

#### Visualization

| Expand All                     | 2021-22 Budget |
|--------------------------------|----------------|
| ▶ Sheriff                      | \$ 11,256,809  |
| ► Emergency Medical Services   | 4,510,308      |
| ▶ Public Works                 | 3,931,200      |
| ► Finance                      | 3,031,891      |
| ► County Administive Officer   | 2,795,047      |
| ► Other (Nondepartmental)      | 2,731,545      |
| ► Community Development        | 2,153,858      |
| ▶ Information Technology       | 2,078,602      |
| ► District Attorney            | 2,005,191      |
| ▶ Probation                    | 1,847,588      |
| ▶ Clerk / Recorder / Elections | 1,438,696      |
| ► Assessor                     | 1,327,904      |
| ▶ County Counsel               | 1,175,734      |
| ► Economic Development         | 596,134        |
| ► Animal Control               | 499,774        |
| ► Contingency                  | 100,000        |
| Total                          | \$ 41,480,282  |