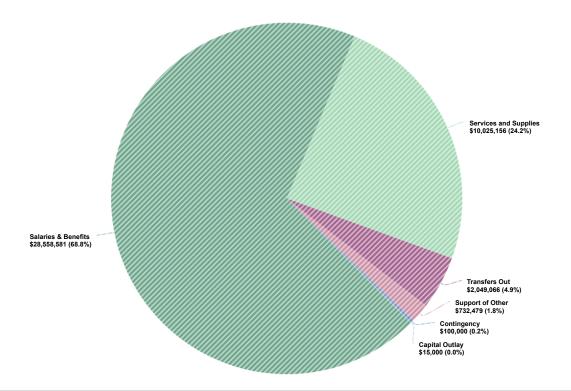

### **General Fund - Recommended Expenditures by Object**

#### Visualization

| Expand All              | 2021-22 Budget |
|-------------------------|----------------|
| ▶ Salaries & Benefits   | \$ 28,558,581  |
| ▶ Services and Supplies | 10,025,156     |
| ▶ Transfers Out         | 2,049,066      |
| ▶ Support of Other      | 732,479        |
| ▶ Contingency           | 100,000        |
| ▶ Capital Outlay        | 15,000         |
| Total                   | \$ 41,480,282  |