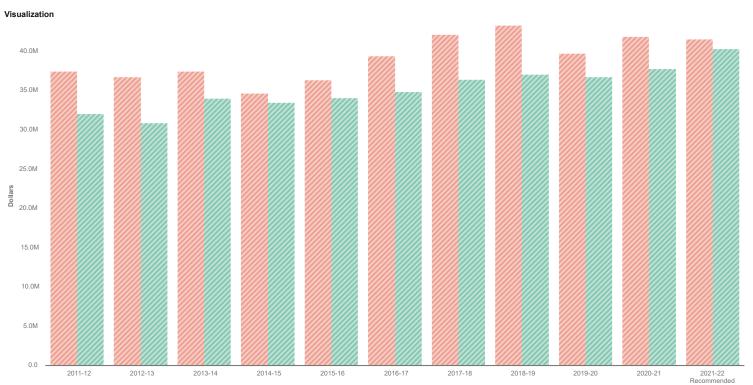

# Trend - Amended Budget Surplus (Deficits) - General Fund

|      | <b>2</b>   | <b>₫</b> | ≈ | • | di |
|------|------------|----------|---|---|----|
| Sort | Large to S | Small    |   |   | •  |
| •    | Expense    | es       |   |   |    |
| •    | Revenue    | es       |   |   |    |
|      |            |          |   |   |    |
|      |            |          |   |   |    |
|      |            |          |   |   |    |
|      |            |          |   |   |    |
|      |            |          |   |   |    |
|      |            |          |   |   |    |
|      |            |          |   |   |    |
|      |            |          |   |   |    |
|      |            |          |   |   |    |
|      |            |          |   |   |    |
|      |            |          |   |   |    |
|      |            |          |   |   |    |
|      |            |          |   |   |    |
|      |            |          |   |   |    |

Fiscal Year

| Expand All             | 2011-12       | 2012-13       | 2013-14       | 2014-15       | 2015-16       | 2016-17       | 2017-18       | 2018-19       | 2019-20       | 2020-21       | 2021-22 Recommended |
|------------------------|---------------|---------------|---------------|---------------|---------------|---------------|---------------|---------------|---------------|---------------|---------------------|
| ▶ Revenues             | \$ 32,052,645 | \$ 30,849,418 | \$ 33,982,760 | \$ 33,450,660 | \$ 34,051,277 | \$ 34,788,846 | \$ 36,351,782 | \$ 37,040,722 | \$ 36,686,470 | \$ 37,711,076 | \$ 40,280,282       |
| ► Expenses             | 37,442,890    | 36,714,505    | 37,434,022    | 34,624,140    | 36,318,882    | 39,356,346    | 42,119,146    | 43,194,665    | 39,682,732    | 41,837,438    | 41,480,282          |
| Revenues Less Expenses | \$ -5,390,245 | \$ -5,865,087 | \$ -3,451,262 | \$ -1,173,480 | \$ -2,267,605 | \$ -4,567,500 | \$ -5,767,364 | \$ -6,153,943 | \$ -2,996,262 | \$ -4,126,362 | \$ -1,200,000       |