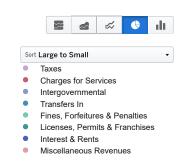

### **General Fund - Estimated Revenues by Type**

#### Visualization

| Expand All                       | 2021-22 Budget |
|----------------------------------|----------------|
| ▶ Taxes                          | \$ 27,399,490  |
| ➤ Charges for Services           | 5,980,915      |
| ▶ Intergovernmental              | 4,604,883      |
| ▶ Transfers In                   | 932,961        |
| ➤ Fines, Forfeitures & Penalties | 744,700        |
| ▶ Licenses, Permits & Franchises | 320,400        |
| ▶ Interest & Rents               | 284,633        |
| ➤ Miscellaneous Revenues         | 12,300         |
| Total                            | \$ 40,280,282  |

Data filtered by Revenues, GENERAL FUND, No Project and exported on June 4, 2021. Created with OpenGov