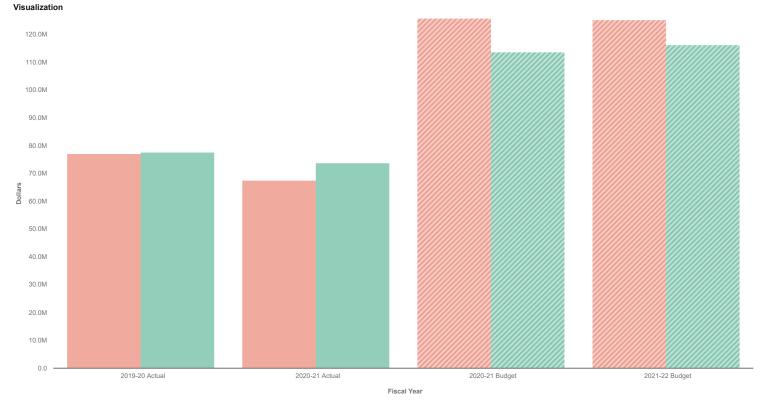

# **Budget Summary - All Funds and Accounts**

| Collapse All                     | 2019-20 Actual | 2020-21 Actual | 2020-21 Budget | 2021-22 Budget |
|----------------------------------|----------------|----------------|----------------|----------------|
| ▼ Revenues                       | \$ 77,469,453  | \$ 73,620,009  | \$ 113,530,533 | \$ 116,055,940 |
| ▶ Intergovernmental              | 24,002,273     | 24,178,454     | 56,291,695     | 57,793,727     |
| ▶ Taxes                          | 27,594,829     | 25,494,698     | 25,690,173     | 27,969,697     |
| ▶ Charges for Services           | 11,001,906     | 10,364,624     | 11,350,481     | 11,330,693     |
| ▶ Transfers In                   | 7,796,363      | 6,916,807      | 13,007,188     | 11,649,606     |
| ▶ Miscellaneous Revenues         | 2,526,491      | 4,228,572      | 4,697,317      | 4,713,366      |
| ▶ Interest & Rents               | 2,235,054      | 702,353        | 538,645        | 526,590        |
| ▶ Licenses, Permits & Franchises | 767,686        | 737,723        | 706,634        | 724,561        |
| ▶ Fines, Forfeitures & Penalties | 765,094        | 434,571        | 726,150        | 787,700        |
| ▶ Other Financing Sources        | 779,758        | 562,207        | 522,250        | 560,000        |
| ▼ Expenses                       | 76,916,567     | 67,508,086     | 125,373,517    | 124,932,764    |
| ▶ Salaries & Benefits            | 37,900,441     | 36,693,735     | 41,655,709     | 44,137,890     |
| ▶ Capital Outlay                 | 21,804,203     | 2,104,225      | 38,883,716     | 38,369,661     |
| ▶ Services and Supplies          | 21,970,160     | 18,619,076     | 27,521,239     | 26,735,948     |
| ▶ Transfers Out                  | 8,292,814      | 7,440,807      | 13,416,923     | 12,163,478     |
| ▶ Debt Service                   | 960,840        | 1,753,348      | 1,753,356      | 1,765,160      |
| ▶ Support of Other               | 1,248,426      | 896,895        | 1,816,524      | 1,655,627      |
| ► Contingency                    | 0              | 0              | 326,050        | 105,000        |
| ▶ Other Expenses                 | -472,339       | 0              | 0              | 0              |
| ► Depreciation                   | -14,787,977    | 0              | 0              | 0              |
| Revenues Less Expenses           | \$ 552,886     | \$ 6,111,923   | \$ -11,842,984 | \$ -8,876,824  |