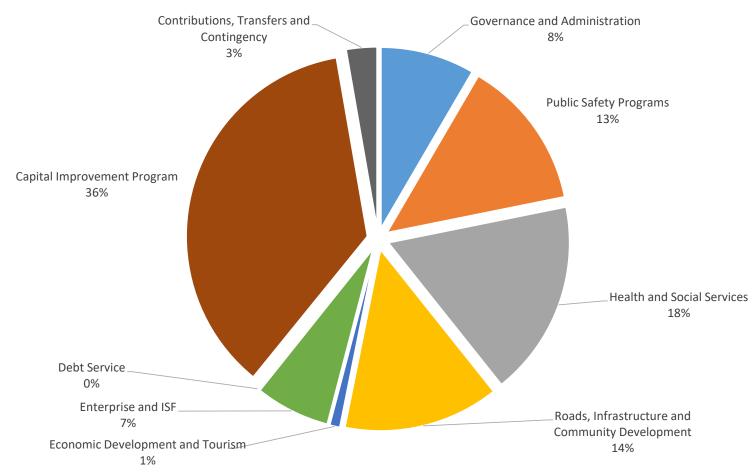

,992 | -  | 57,555<br>50,135,702 |    | 364,470<br>47,253,947  |  |
| Subtotal                                    |     | 2,122,010            |    | 2,000,002           |    | 50,100,702           |    | 71,200,041             |  |
| Contributions and Transfers                 |     | 3,537,097            |    | 3,614,007           |    | 4,309,308            |    | 3,159,193              |  |
| Contingency                                 |     | -                    |    | -                   |    | 595,137              |    | 399,549                |  |
| TOTAL COUNTY BUDGET                         | \$  | 73,216,473           | \$ | 65,800,954          | \$ | 134,165,603          | \$ | 129,801,874            |  |

## FY 2019-20 Recommended Budget Spending by Program Area - All Funds



# FY 2019-20 Recommended Budget Spending by Program Area - General Fund



# FY 2019-20 Recommended Budget Sources of Total County Funds



## FY 2019-20 Recommended Budget General Fund Sources



| State Controller Schedules                             |                                            |                                              | County of Mono                           |                               |                   |                                            | Schedule 1                 |  |
|--------------------------------------------------------|--------------------------------------------|----------------------------------------------|------------------------------------------|-------------------------------|-------------------|---------------------------------