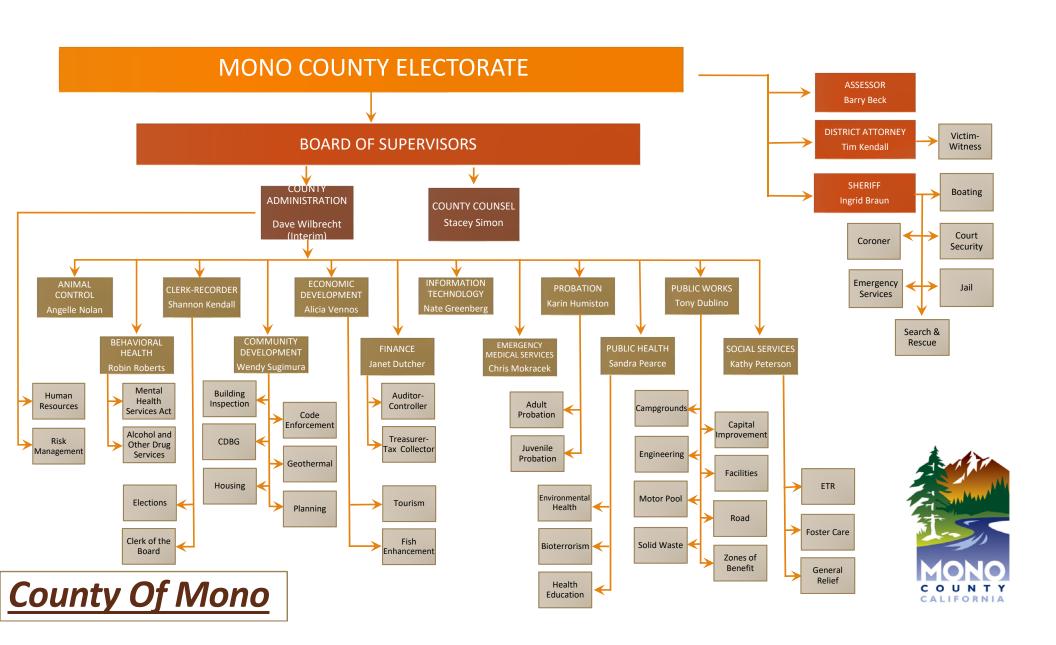

### **ELECTED COUNTY OFFICIALS**

ASSESSOR BARRY BECK
DISTRICT ATTORNEY TIM KENDALL
SHERIFF INGRID BRAUN

#### APPOINTED COUNTY OFFICIALS

AGRICULTURAL COMMISSIONER NATE READE **BUILDING OFFICIAL** THOMAS PERRY CHIEF PROBATION OFFICER KARIN HUMISTON CLERK / RECORDER SHANNON KENDALL COMMUNITY DEVELOPMENT DIRECTOR WENDY SUGIMURA COUNTY ADMINISTRATIVE OFFICER STEVE BARWICK COUNTY COUNSEL STACEY SIMON ECONOMIC DEVELOPMENT DIRECTOR ALICIA VENNOS JANET DUTCHER, CPA, CGFM, MPA FINANCE DIRECTOR HUMAN RESOURCES DIRECTOR DAVE BUTERS INFORMATION TECHNOLOGY DIRECTOR NATE GREENBERG MENTAL HEALTH DIRECTOR ROBIN ROBERTS PUBLIC HEALTH DIRECTOR SANDRA PEARCE PUBLIC HEALTH OFFICER TOM BOO, MD, FAAFP, DTM&H RISK MANAGER JACOB SLOAN ROAD OPERATIONS DIRECTOR ANTHONY DUBLINO SOCIAL SERVICES DIRECTOR KATHY PETERSON