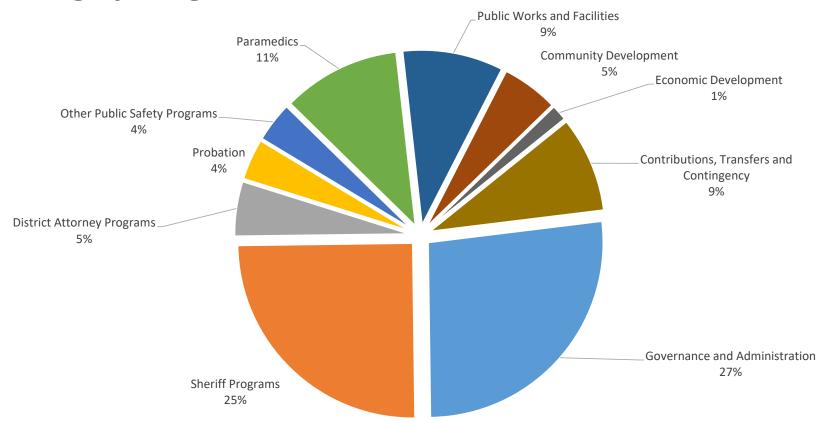

tal                                    |     | 2,122,010            |    | 2,000,002           |    | 50,100,702           |    | 71,200,041             |  |
| Contributions and Transfers                 |     | 3,537,097            |    | 3,614,007           |    | 4,309,308            |    | 3,159,193              |  |
| Contingency                                 |     | -                    |    | -                   |    | 595,137              |    | 399,549                |  |
| TOTAL COUNTY BUDGET                         | \$  | 73,216,473           | \$ | 65,800,954          | \$ | 134,165,603          | \$ | 129,801,874            |  |

## FY 2019-20 Recommended Budget Spending by Program Area - All Funds



# FY 2019-20 Recommended Budget Spending by Program Area - General Fund



# FY 2019-20 Recommended Budget Sources of Total County Funds



## FY 2019-20 Recommended Budget General Fund Sources



| State Controller Schedules                             |                                            |                                              | County of Mono                           |                               |                   |                                            | Schedule 1                 |  |
|--------------------------------------------------------|--------------------------------------------|----------------------------------------------|------------------------------------------|-------------------------------|-------------------|--------------------------------------------|----------------------------|--|
| County Budget Act<br>January