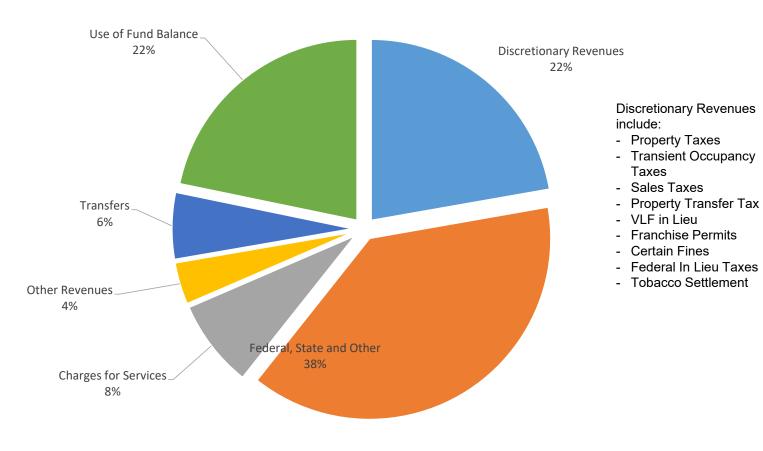

|    | 2,000,002           |    | 50,100,702           |    | 71,200,041             |  |
| Contributions and Transfers                 |     | 3,537,097            |    | 3,614,007           |    | 4,309,308            |    | 3,159,193              |  |
| Contingency                                 |     | -                    |    | -                   |    | 595,137              |    | 399,549                |  |
| TOTAL COUNTY BUDGET                         | \$  | 73,216,473           | \$ | 65,800,954          | \$ | 134,165,603          | \$ | 129,801,874            |  |

## FY 2019-20 Recommended Budget Spending by Program Area - All Funds



# FY 2019-20 Recommended Budget Spending by Program Area - General Fund



# FY 2019-20 Recommended Budget Sources of Total County Funds



## FY 2019-20 Recommended Budget General Fund Sources



| State Controller Schedules                             |                                            |                                              | County of Mono                           |                               |                   |                                            | Schedule 1                 |  |
|--------------------------------------------------------|--------------------------------------------|----------------------------------------------|------------------------------------------|-------------------------------|-------------------|--------------------------------------------|----------------------------|--|
| County Budget Act<br>January 2010 Edition, revision #1 |