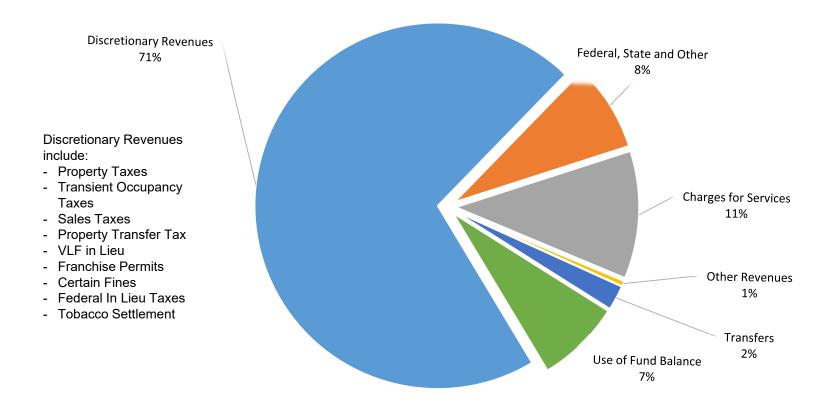

## FY 2019-20 Recommended Budget General Fund Sources

| State Controller Schedules                             |                                            |                                              | County of Mono                           |                               |                   |                                            | Schedule 1                 |  |
|--------------------------------------------------------|--------------------------------------------|----------------------------------------------|------------------------------------------|-------------------------------|-------------------|--------------------------------------------|----------------------------|--|
| County Budget Act<br>January 2010 Edition, revision #1 |                                            |                                              | All Funds Summary<br>Fiscal Year 2019-20 |                               |                   |                                            |                            |  |
|                                                        |                                            | Total Financing Sources Total Financing Uses |                                          |                               |                   |                                            |                            |  |
| Fund Name                                              | Fund Balance<br>Available<br>June 30, 2018 | Decreases to<br>Obligated Fund<br>Balances   | Additional<br>Financing<br>Sources       | Total<br>Financing<br>Sources | Financing<br>Uses | Increases to<br>Obligated Fund<br>Balances | Total<br>Financing<br>Uses |  |
| 1                                                      | 2                                          | 3                                            | 4                                        | 5                             | 6                 | 7                                          | 8                          |  |
| Governmental Funds                                     |                                            |                                              |                                          |                               |                   |                                            |                            |  |
| General Fund                                           | 3,000,000                                  | -                                            | 37,994,900                               | 40,994,900                    | 40,287,430        | 707,470                                    | 40,994,900                 |  |
| Special Revenue Funds                                  | 5,582,295                                  | =                                            | 28,024,498                               | 33,606,793                    | 33,129,379        | 477,414                                    | 33,606,793                 |  |
| Capital Projects Funds                                 | 20,049,477                                 | -                                            | 26,840,000                               | 46,889,477                    | 46,889,477        | -                                          | 46,889,477                 |  |
| Debt Service Funds                                     | =                                          | -                                            | 153,367                                  | 153,367                       | 153,367           | -                                          | 153,367                    |  |
| Total Governmental Funds                               | 28,631,772                                 |                                              | 93,012,765                               | 121,644,537                   | 120,459,653       | 1,184,884                                  | 121,644,537                |  |
| Other Funds                                            |                                            |                                              |                                          |                               |                   |                                            |                            |  |
| Internal Service Funds                                 | 128,960                                    | -                                            | 5,000,826                                | 5,129,786                     | 4,835,972         | 293,814                                    | 5,129,786                  |  |
| Enterprise Funds                                       | 431,894                                    | -                                            | 2,705,563                                | 3,137,457                     | 3,137,457         | -                                          | 3,137,457                  |  |
| Special Districts and Other Agencies                   | 412,642                                    | =                                            | 365,408                                  | 778,050                       | 688,794           | 89,256                                     | 778,050                    |  |
| Total Other Funds                                      | 973,496                                    | -                                            | 8,071,797                                | 9,045,293                     | 8,662,223         | 383,070                                    | 9,045,293                  |  |
| Total All Funds                                        | 29,605,268                                 | -                                            | 101,084,562                              | 130,689,830                   | 129,121,876       | 1,567,954                                  | 130,689,830                |  |